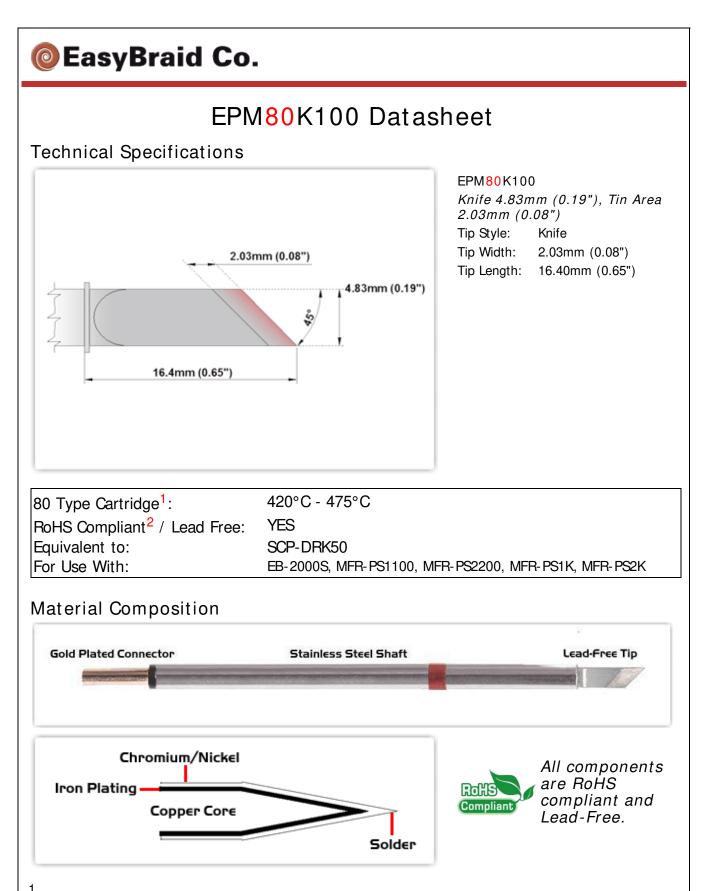

<sup>1</sup> Easy Braid Co. tip cartridges will typically idle within a temperature range of +/-1.1°C. However, there is variation in idle temperature across tip geometries within an individual temperature series. Easy Braid Co. offers a wide variety of tip geometries from 0.25mm fine point tip to 5mm chisel. The length and geometry of a tip will have an influence on the tip idle temperature. To accurately measure idle temperature it will depend greatly on the measurement method,

technique and equipment used. Two different methods or the use of alternative equipment will produce different test results.

2 Please refer to <a href="http://www.rohs.gov.uk">http://www.rohs.gov.uk</a> for details on RoHS Compliance.

Copyright © 2010-2012 Easy Braid Co. All Rights Reserved