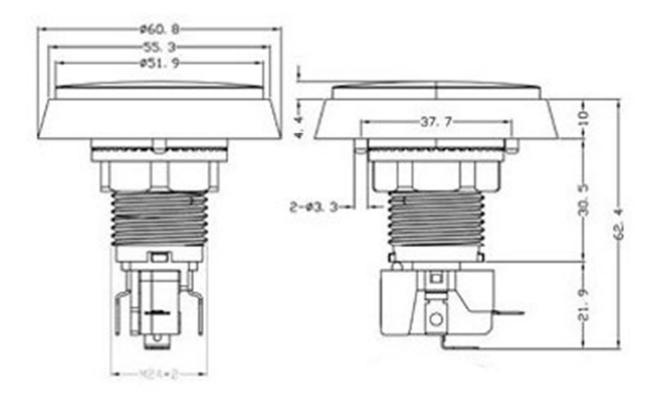

## **Technical Details**

- 12mm / .5" height when pressed
  15.2mm / .6" height when not pressed
  52.5mm / 2.1" long stem with switch installed