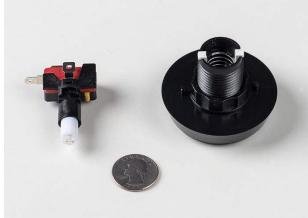

This button has a flat red plastic cover with a black retaining ring around it. There's an optional LED included that will light up the button. The LED has a built in resistor so you can run it up to 12V but given the shallow depth of the button, it doesn't illuminate the entire button face evenly. The button activates a common arcade microswitch (included), the switch contacts are normally open. When the button is pressed, the contacts close.

## **Technical Details**

- 12mm / .5" height when pressed
  15.2mm / .6" height when not pressed
  52.5mm / 2.1" long stem with switch installed