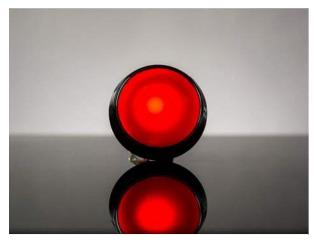

This button has a flat red plastic cover with a black retaining ring around it. There's an optional LED included that will light up the button. The LED has a built in resistor so you can run it up to 12V but given the shallow depth of the button, it doesn't illuminate the entire button face evenly. The button activates a common arcade microswitch (included), the switch contacts are normally open. When the button is pressed, the contacts close.