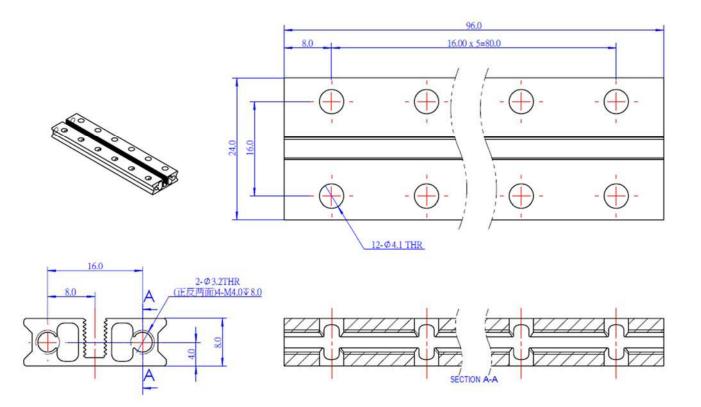

#### **Size Charts**

https://store.makeblock.com/slide-beam0824-096-blue-pair/2-18-19