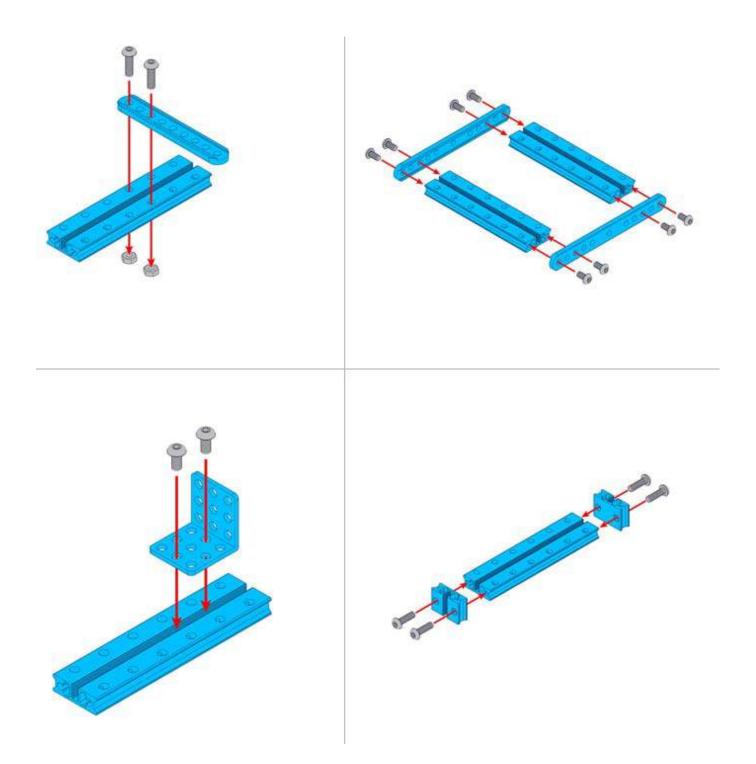

## Makebl**¢ck**



# Slide Beam0824-096-Blue (Pair)

SKU: 60022 Weight: 42.00 Gram

## What Is Slide Beam0824-096?

Slide Beam0824-096 is a frequently-used mechanical part of Makeblock platform, and also compatibles with most Makeblock mechanical components. There are various mounting holes and a threaded slot on the plane of this beam which allow you to assemble on other structures easily.

#### **Features**

- ? Made from heavy-duty 6061 aluminum extrusion
- ? With holes on 16mm increments, and M4 threaded holes on both ends
- ? Cross-section area 8x24mm, length 96mm
- ? High wear resistance and high intensity
- ? Strong rigidity

## DEMO



#### **Size Charts**













https://store.makeblock.com/slide-beam0824-096-blue-pair/2-18-19