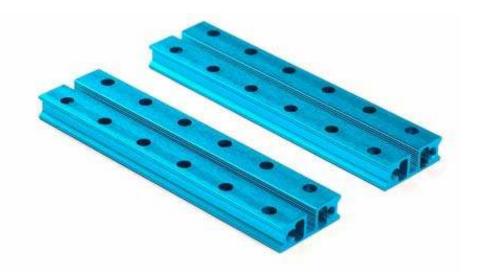

# Slide Beam0824-096-Blue (Pair)

SKU: 60022 Weight: 42.00 Gram

## What Is Slide Beam0824-096?

Slide Beam0824-096 is a frequently-used mechanical part of Makeblock platform, and also compatibles with most Makeblock mechanical components. There are various mounting holes and a threaded slot on the plane of this beam which allow you to assemble on other structures easily.

#### **Features**

- ? Made from heavy-duty 6061 aluminum extrusion
- ? With holes on 16mm increments, and M4 threaded holes on both ends
- ? Cross-section area 8x24mm, length 96mm
- ? High wear resistance and high intensity
- ? Strong rigidity