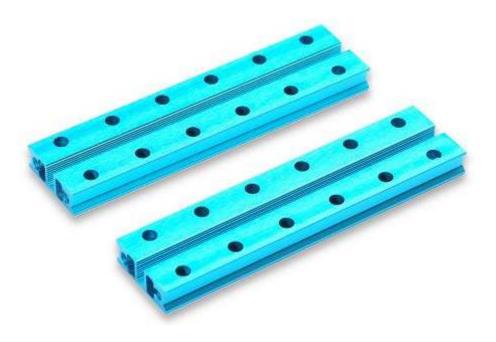

# Slide Beam0824-096-Blue (Pair)

SKU: 60022 Weight: 42.00 Gram

## What Is Slide Beam0824-096?

Slide Beam0824-096 is a frequently-used mechanical part of Makeblock platform, and also compatibles with most Makeblock mechanical components. There are various mounting holes and a threaded slot on the plane of this beam which allow you to assemble on other structures easily.