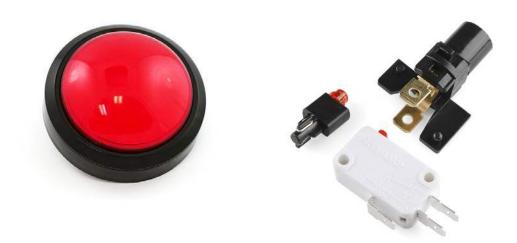

## Big Dome Pushbutton - Red

COM-09181

**Description:** It's the end of the world, and you need a button to press. This is it. A 100mm diameter (outside diameter) dome illuminated push button comes with an LED, securing nut and a pre-installed long life horizontal microswitch. Button can also be adjusted to a low profile button by removing the middle ring.

## Features:

- LED indicator light runs at 12VDC
- · Bulb holder is easy to install or remove
- · 3 Terminals Button Actuator microswitch included
- · Microswitch reliability tested to 10,000,000 cycles
- Microswitch can be replaced
- · Polycarbonate lens cap for optical clarity