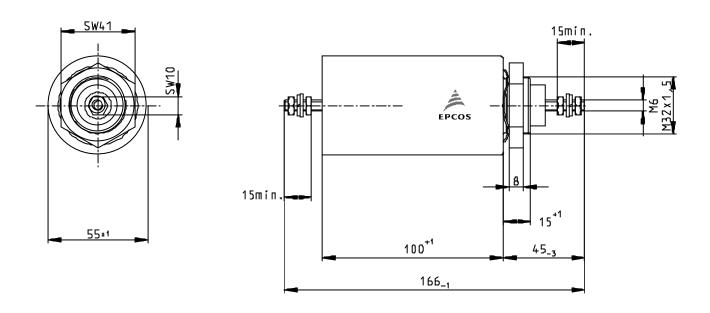

#### **RATINGS AND CHARACTERISTICS:**

Rated Capacitance  $2 \times 1 \mu F$ Capacitance Tolerance  $\pm 20\%$ 

Rated Voltage 440VAC / 600VDC

Subclass (EN133200) X2 Rated Current (T<sub>amb</sub>.55°C) 63A

Test Voltage (Terminal-Case) 2500VDC / 2s Climatic Category 40/085/56 Approx.Weight 600g Mounting Thread M32 x 1,5 Terminal Thread M6

TYPICAL INSERTION LOSS (50 $\Omega$ ):

| <br>111 10/12 111021111011 2000 (0011) |     |     |     |      |      |      |  |
|----------------------------------------|-----|-----|-----|------|------|------|--|
| f                                      | 10  | 100 | 1   | 10   | 100  | 1    |  |
|                                        | KHz | KHz | MHz | MHz  | MHz  | GHz  |  |
| dB                                     | 12  | 30  | 60  | >100 | >100 | >100 |  |