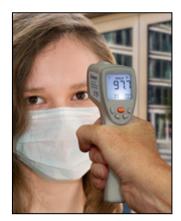

## Front-line screening device to quickly scan for elevated forehead temperature

## Features:

- Instantly measure forehead temperature 89.6 to 108.5°F (32 to 42.5°C) without making contact
- ±0.4°F (0.2°C) accuracy
- · Fast 500ms response time
- 2 to 6" (5 to 15cm) recommended measuring distance
- Backlit LCD display with selectable °F or °C readout
- Measure surface temperature of objects from 32 to 140°F (-0 to 60°C)
- · 0.95 fixed emissivity
- Automatic Data Hold
- Auto power off after 7 seconds
- · Includes 9V battery
- Optional model complete with Certificate of Traceability to N.I.S.T.
- 1-year warranty