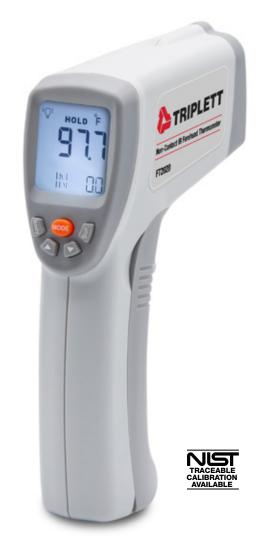

## Front-line screening device to quickly scan for elevated forehead temperature

## Features:

- Instantly measure forehead temperature 89.6 to 108.5°F (32 to 42.5°C) without making contact
- ±0.4°F (0.2°C) accuracy
- · Fast 500ms response time
- 2 to 6" (5 to 15cm) recommended measuring distance
- Backlit LCD display with selectable °F or °C readout
- Measure surface temperature of objects from 32 to 140°F (-0 to 60°C)
- · 0.95 fixed emissivity
- Automatic Data Hold
- Auto power off after 7 seconds
- · Includes 9V battery
- Optional model complete with Certificate of Traceability to N.I.S.T.
- 1-year warranty

## **Specifications**

| Body Temperature Range    | 89.6 to 108.5°F (32 to 42.5°C)        |
|---------------------------|---------------------------------------|
| Surface Temperature Range | 32 to 140°F (-0 to 60°C)              |
| Accuracy                  | ±0.4°F/0.2°C                          |
| Resolution                | 0.1°F/°C                              |
| Distance                  | 2 to 6" (5 to 15cm)                   |
| Response Time             | 500ms                                 |
| Emissivity                | Fixed at 0.95                         |
| Power                     | 9V battery                            |
| Dimensions                | 6.7 x 4.1 x 1.7" (170 x 103 x 42.5mm) |
| Weight                    | 7oz (196g)                            |