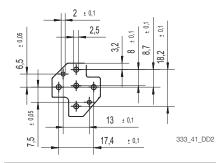

# Dimensions

# Connectors for Mini ISO Relays

**Connector with mounting flap V23333-Z1001-A008** To be mounted individually or can be interlocked. Terminals to be ordered separately.

|                             |             | Selection of fitting crimp terminals <sup>2</sup> ) (Ph. bronze tin plated) <sup>3)</sup> |                        |                 |                   |        |                    |                      |                        |                 |
|-----------------------------|-------------|-------------------------------------------------------------------------------------------|------------------------|-----------------|-------------------|--------|--------------------|----------------------|------------------------|-----------------|
| Part numbers for connectors |             | Terminal                                                                                  | Ferminal Wire          |                 | Quantity required |        | Use in cavities    |                      | Part number for        |                 |
| Product code                | Part number | size                                                                                      | size                   | mm <sup>2</sup> | for               | Form A | Form C             | Form A               | Form C                 | crimp terminals |
| V23333-Z0002-A041           | 2-1904045-4 | -                                                                                         | _                      | _               | -                 | _      | -                  | -                    | -                      |                 |
| V23333-Z0001-A007           | 1-1904045-1 | 6.3 x 0.8<br>6.3 x 0.8                                                                    | 0.5 - 1.5<br>1.0 - 2.5 | Coil<br>Load    | 2<br>2            | 2<br>3 | 1 and 2<br>3 and 5 | 1 and 2<br>3,4 and 5 | 5-160526-9<br>160927-4 |                 |
| V23333-Z1001-A008           | 1-1904045-2 | 6.3 x 0.8<br>6.3 x 0.8                                                                    | 0.5 - 1.5<br>1.0 - 2.5 | Coil<br>Load    | 2<br>2            | 2<br>3 | 1 and 2<br>3 and 5 | 1 and 2<br>3,4 and 5 | 5-160526-9<br>160927-4 |                 |