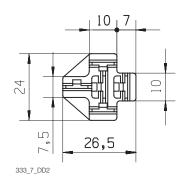

# Dimensions

# Connectors for Mini ISO Relays

**Connector with mounting flap V23333-Z1001-A008** To be mounted individually or can be interlocked. Terminals to be ordered separately.

|                             |             | Selection of fitting crimp terminals <sup>2</sup> ) (Ph. bronze tin plated) <sup>3)</sup> |                        |                 |                   |        |                    |                      |                        |                 |
|-----------------------------|-------------|-------------------------------------------------------------------------------------------|------------------------|-----------------|-------------------|--------|--------------------|----------------------|------------------------|-----------------|
| Part numbers for connectors |             | Terminal                                                                                  | Ferminal Wire          |                 | Quantity required |        | Use in cavities    |                      | Part number for        |                 |
| Product code                | Part number | size                                                                                      | size                   | mm <sup>2</sup> | for               | Form A | Form C             | Form A               | Form C                 | crimp terminals |
| V23333-Z0002-A041           | 2-1904045-4 | -                                                                                         | _                      | _               | -                 | _      | -                  | -                    | -                      |                 |
| V23333-Z0001-A007           | 1-1904045-1 | 6.3 x 0.8<br>6.3 x 0.8                                                                    | 0.5 - 1.5<br>1.0 - 2.5 | Coil<br>Load    | 2<br>2            | 2<br>3 | 1 and 2<br>3 and 5 | 1 and 2<br>3,4 and 5 | 5-160526-9<br>160927-4 |                 |
| V23333-Z1001-A008           | 1-1904045-2 | 6.3 x 0.8<br>6.3 x 0.8                                                                    | 0.5 - 1.5<br>1.0 - 2.5 | Coil<br>Load    | 2<br>2            | 2<br>3 | 1 and 2<br>3 and 5 | 1 and 2<br>3,4 and 5 | 5-160526-9<br>160927-4 |                 |