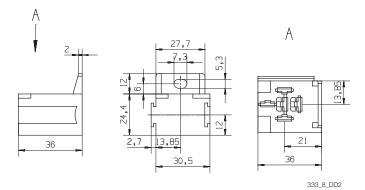

# Dimensions

# Connector with mounting flap

5 pole connector that can be mounted individually or interlocked. The connector has a snap-in pin to lock in frame. The mounting bracket also allows screw-on. The mounting bracket also allows screw-on.

# Connectors for Mini ISO Relays

**Connector with mounting flap V23333-Z1001-A008** To be mounted individually or can be interlocked. Terminals to be ordered separately.

|                             |             | Selection of fitting crimp terminals <sup>2</sup> ) (Ph. bronze tin plated) <sup>3)</sup> |                        |                 |                   |        |                    |                      |                        |                 |
|-----------------------------|-------------|-------------------------------------------------------------------------------------------|------------------------|-----------------|-------------------|--------|--------------------|----------------------|------------------------|-----------------|
| Part numbers for connectors |             | Terminal                                                                                  | Ferminal Wire          |                 | Quantity required |        | Use in cavities    |                      | Part number for        |                 |
| Product code                | Part number | size                                                                                      | size                   | mm <sup>2</sup> | for               | Form A | Form C             | Form A               | Form C                 | crimp terminals |
| V23333-Z0002-A041           | 2-1904045-4 | -                                                                                         | _                      | _               | -                 | _      | -                  | -                    | -                      |                 |
| V23333-Z0001-A007           | 1-1904045-1 | 6.3 x 0.8<br>6.3 x 0.8                                                                    | 0.5 - 1.5<br>1.0 - 2.5 | Coil<br>Load    | 2<br>2            | 2<br>3 | 1 and 2<br>3 and 5 | 1 and 2<br>3,4 and 5 | 5-160526-9<br>160927-4 |                 |
| V23333-Z1001-A008           | 1-1904045-2 | 6.3 x 0.8<br>6.3 x 0.8                                                                    | 0.5 - 1.5<br>1.0 - 2.5 | Coil<br>Load    | 2<br>2            | 2<br>3 | 1 and 2<br>3 and 5 | 1 and 2<br>3,4 and 5 | 5-160526-9<br>160927-4 |                 |