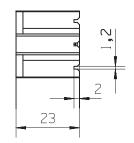

# Dimensions

# PCB socket V23333-Z0002-A041

Mounting recommendation: to keep insertion force away from the PCB the soldering of the socket to the PCB should be done with already inserted relay.

01-2012, Rev. 0112 www.te.com © 2011 Tyco Electronics Corporation, a TE Connectivity Ltd. company. Datasheets and product specification according to IEC 61810-1 and to be used only together with the 'Definitions' section. **Connector V23333-Z0001-A007** Terminals to be ordered separately.