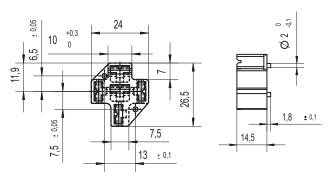

# Dimensions

# PCB socket V23333-Z0002-A041

Mounting recommendation: to keep insertion force away from the PCB the soldering of the socket to the PCB should be done with already inserted relay.

01-2012, Rev. 0112 www.te.com © 2011 Tyco Electronics Corporation, a TE Connectivity Ltd. company. Datasheets and product specification according to IEC 61810-1 and to be used only together with the 'Definitions' section. **Connector V23333-Z0001-A007** Terminals to be ordered separately.