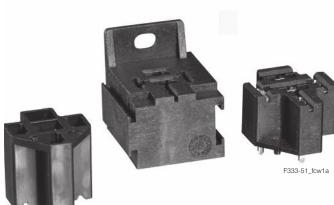

# Connectors for Mini ISO Relays

## **Connectors in 3 different versions**

## PCB Socket

With the solderable connector Mini ISO relays with plug-in terminals can be mounted on leadframes. This allows easy and reasonable replacement in case of service.

Connector

5 pole connector with snap-in pin to lock in frame.

# Connector with mounting flap

5 pole connector that can be mounted individually or interlocked. The connector has a snap-in pin to lock in frame. The mounting bracket also allows screw-on. The mounting bracket also allows screw-on.