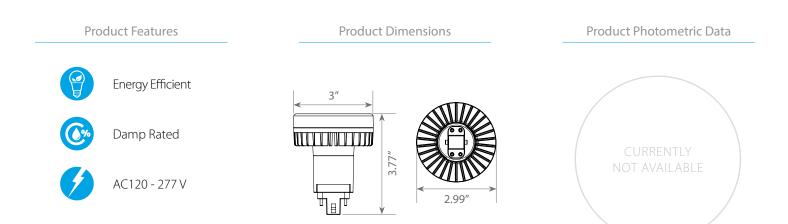

### **Product Description**

The Euri Lighting LED vertical EPL-2100Hv features hybrid (Type A+B) technology giving it the benefit of working with a (compatible) ballast or AC 120-277 line voltage. This 12-Watt PL lamp replaces a 26-Watt compact fluorescent lamp (CFL). It's soft white light (3000K), 1100 Lumens making it ideal where task lighting is needed such as kitchens, living rooms, and dining rooms due to its uniform light. Enjoy 50,000 hours of continuous light distribution, and other features such as: damp rated, reduced maintenance expenses, and energy efficiency.

### Specifications

| Input Power | Input Voltage | Lumen Output | Beam Angle | Center Beam | ССТ    |
|-------------|---------------|--------------|------------|-------------|--------|
| 12 W        | AC120-277V    | 1100 lm      | 140°       | N/A         | 3000 K |
|             |               |              |            |             |        |
|             |               |              |            |             |        |

| CRI | Luminous Efficacy | Power Factor | Input Current | Base/Cap | Lamp Lifespan |
|-----|-------------------|--------------|---------------|----------|---------------|
| 80  | 90 lm/W           | 0.9          | 0.4 A         | G24Q     | 50,000 Hrs.   |