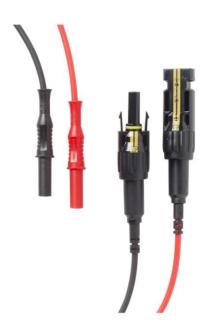

## **Features**

- Set of black and red MC4 to 4mm adapter test leads for solar applications
- The black lead is a MC4 (female) to 4mm sheathed banana plug on a 60-inch test lead
- The red lead is a MC4 (male) to 4mm sheathed banana plug on a 60-inch test lead
- Allows for connections to test tools that accept 4mm sheathed banana plugs
- Ensures safe current and voltage measurements on Photovoltaic (PV) modules and systems
- Connect measuring devices to PV power plants, for use in regular tests, measurements, and troubleshooting on solar PV panels
- Nickel plated contacts