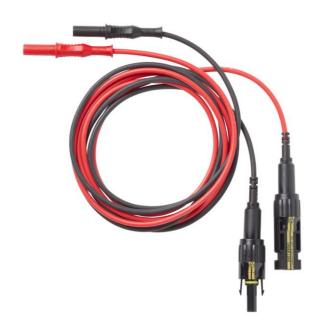

## **Features**

- Set of black and red MC4 to 4mm adapter test leads for solar applications
- The black lead is a MC4 (female) to 4mm sheathed banana plug on a 60-inch test lead
- The red lead is a MC4 (male) to 4mm sheathed banana plug on a 60-inch test lead
- Allows for connections to test tools that accept 4mm sheathed banana plugs
- Ensures safe current and voltage measurements on Photovoltaic (PV) modules and systems
- Connect measuring devices to PV power plants, for use in regular tests, measurements, and troubleshooting on solar PV panels
- Nickel plated contacts