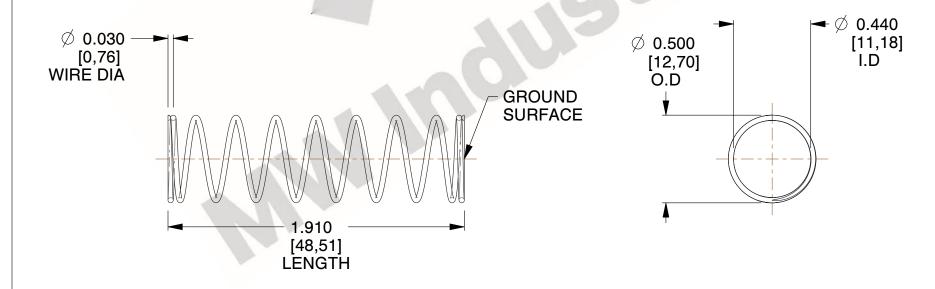

## **NOTES:**

1. Material : Spring Steel 2. Finish : Glod Irridite

3. Ends: Closed and Ground

4. Total Coils: 10.000

5. Sugg. Max. Deflection: 0.760 (in)6. Sugg. Max. Load: 2.300 (lbs)

7. All Drawing Dimensions are in Inches [mm]

1.826

SCALE

11772

COMPONENT

**COMPRESSION SPRINGS** 

UNIT
INCH [mm]
SHEET

**SPRINGS**