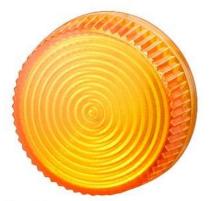

## **SIEMENS**

3SB2910-1AG **Data sheet** 

lens, white, with concentric rings

Figure similar

| General technical data         |    |       |
|--------------------------------|----|-------|
| product type designation       |    | Lens  |
| color of the cover cap         |    | white |
| shape of the actuating element |    | flat  |
| shape of the enclosure front   |    | round |
| mounting diameter              | mm | 16    |
| product feature labeled        |    | No    |
| Certificates/ approvals        |    |       |