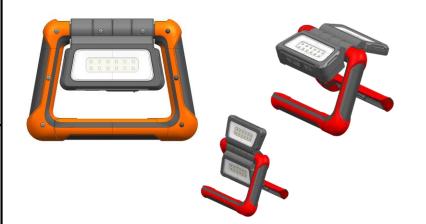

# Panel Work Light

## **ENAWLL8**

The Panel Work Light has a variety of features that make this light very versatile. Its 2 adjustable panels provide 180° of lighting (each) and you can direct the light wherever you need. In addition to that, both legs are adjustable so you can place it however you need and also hang it anywhere. This light is not only rechargeable but it also has a USB port out which can be used to charge other devices. This USB port feature may come in handy in emergency situations. No matter the activity, be it work, DIY project, outdoors or camping, the Panel Work Light is a great option for your lighting needs.

#### **DESIGN BENEFITS**

- Durable construction for tough situations
- Adjustable handle that can be used to position the light or hang it
- ✓ 2 Adjustable panels (180 lighting each)
- ✓ Rechargeable (cable included)
- ✓ USB Port Out to charge other devices
- ✓ Panels adjust individually for maximum flexibility
- 4x Green Color LED charging indicator for 25, 50, 75, 100% charge

#### **PERFORMANCE BENEFITS**

- Powerful bright light
- 2 panels that provide 180 degrees of lighting