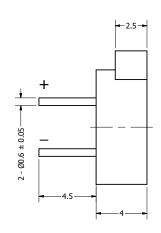

Additional considerations can be found at www.dbunlimitedco.com/technical-articles.

Top View

Side View

**Bottom View** 

| Items                 | Specifications | Conditions  |     |                                                       |            |          |  |
|-----------------------|----------------|-------------|-----|-------------------------------------------------------|------------|----------|--|
| Sound Pressure Level  | 85             | dB (@ 10cm) |     |                                                       |            |          |  |
| Resonant Frequency    | 2731           | Hz          |     | REVISION HISTORY                                      |            |          |  |
| Rated Voltage         | 3              | V           | REV | DESCRIPTION                                           | DATE       | APPROVED |  |
| Voltage Range         | 2 ~ 4          | V           |     | Released from Engineering                             | 10/21/2013 | J.S.     |  |
| Coil Resistance       | 15 ± 3         | Ω           | ,   | Add polarity, correct operating temp, update to new   | 6/15/2017  | C.E.     |  |
| Max. Rated Current    | 90             | mA          | 1   | template                                              |            |          |  |
| Storage Temperature   | -40 ~ +85      | °C          |     | NOTES                                                 |            |          |  |
| Operating Temperature | -40 ~ +85      | °C          |     | All dimensions are in mm unless otherwise noted       |            |          |  |
| Connection Method     | PC Pins        |             |     | 2) All tolerances are ± 0.5 mm unless otherwise noted |            |          |  |
| Mount Type            | Thru Hole      |             |     | 3) All parts meet RoHS                                |            |          |  |
| Housing Material      | Noryl          |             |     | Subject to change or redrawn without notice           |            |          |  |
|                       |                |             |     |                                                       |            |          |  |