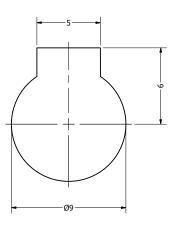

Additional considerations can be found at www.dbunlimitedco.com/technical-articles.

Top View

Side View

**Bottom View** 

| Items                 | Specifications | Conditions  |     |                                                       |            |          |  |
|-----------------------|----------------|-------------|-----|-------------------------------------------------------|------------|----------|--|
| Sound Pressure Level  | 85             | dB (@ 10cm) |     |                                                       |            |          |  |
| Resonant Frequency    | 2731           | Hz          |     | REVISION HISTORY                                      |            |          |  |
| Rated Voltage         | 3              | V           | REV | DESCRIPTION                                           | DATE       | APPROVED |  |
| Voltage Range         | 2 ~ 4          | V           |     | Released from Engineering                             | 10/21/2013 | J.S.     |  |
| Coil Resistance       | 15 ± 3         | Ω           | ,   | Add polarity, correct operating temp, update to new   | 6/15/2017  | C.E.     |  |
| Max. Rated Current    | 90             | mA          | 1   | template                                              |            |          |  |
| Storage Temperature   | -40 ~ +85      | °C          |     | NOTES                                                 |            |          |  |
| Operating Temperature | -40 ~ +85      | °C          |     | All dimensions are in mm unless otherwise noted       |            |          |  |
| Connection Method     | PC Pins        |             |     | 2) All tolerances are ± 0.5 mm unless otherwise noted |            |          |  |
| Mount Type            | Thru Hole      |             |     | 3) All parts meet RoHS                                |            |          |  |
| Housing Material      | Noryl          |             |     | Subject to change or redrawn without notice           |            |          |  |
|                       |                |             |     |                                                       |            |          |  |