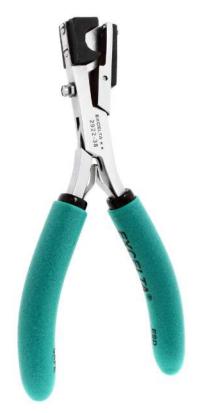

## **TECHNICAL DATA SHEET**

Part#: 2922-38

Cutters - 3/8" Cable & Tubing SS/Carbon Fiber Tip Gives a nice clean cut to a variety of soft tubing materials.

The 2922-38 medical tubing cutter gives a nice clean cut to a variety of soft tubing materials. Cutting capacity is .38" tubing. The blades are replaceable and are stainless steel. The Anti-Static grips are soft cushioned foam and have a surface resistivity of 10<sup>10</sup> ohms/sq.

SS/Carbon Fiber Tip

10<sup>10</sup> ohms/sq

Straight

Sheer

.38″

4.5

 $\star\star$ 

- Precision Level
- Material
- Surface Resistivity
- Shape
- Type of Cut
- Cutting Capacity
- Blade Angle
- Blade Length
- Body Width
- Body Height
- OAL
- Weight (OZ)
- UPC
- Schedule B
- ECCN
- UNSPSC Code
- Country of Origin
- Group