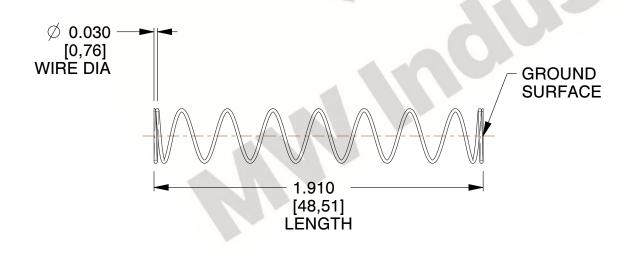

## **NOTES:**

1. Material : Spring Steel

2. Finish: Glod Irridite

3. Ends: Closed and Ground

4. Total Coils: 10.000

Sugg. Max. Deflection: 1.600 (in)
Sugg. Max. Load: 2.300 (lbs)

7. All Drawing Dimensions are in Inches [mm]

1.143

SCALE

11772

COMPONENT

COMPRESSION SPRINGS

UNIT

INCH [mm]

**SPRINGS** 