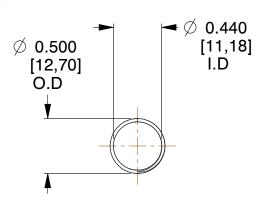

## **NOTES:**

1. Material : Spring Steel

2. Finish: Glod Irridite

3. Ends: Closed and Ground

4. Total Coils: 10.000

Sugg. Max. Deflection: 1.600 (in)
Sugg. Max. Load: 2.300 (lbs)

7. All Drawing Dimensions are in Inches [mm]

1.143

SCALE

11772

COMPONENT

COMPRESSION SPRINGS

UNIT

INCH [mm]

**SPRINGS** 