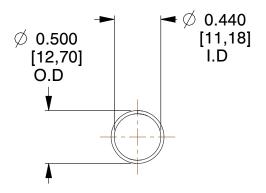

## **NOTES:**

1. Material : Music Wire 2. Finish : Glod Irridite

3. Ends: Closed

4. Total Coils: 10.000

5. Sugg. Max. Deflection : 2.200 (in)6. Sugg. Max. Load : 2.300 (lbs)

7. All Drawing Dimensions are in Inches [mm]