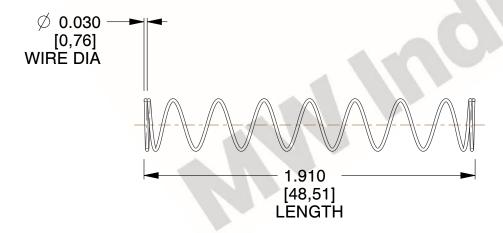

## **NOTES:**

1. Material : Music Wire 2. Finish : Glod Irridite

3. Ends: Closed

4. Total Coils: 10.000

5. Sugg. Max. Deflection : 2.200 (in)6. Sugg. Max. Load : 2.300 (lbs)

7. All Drawing Dimensions are in Inches [mm]