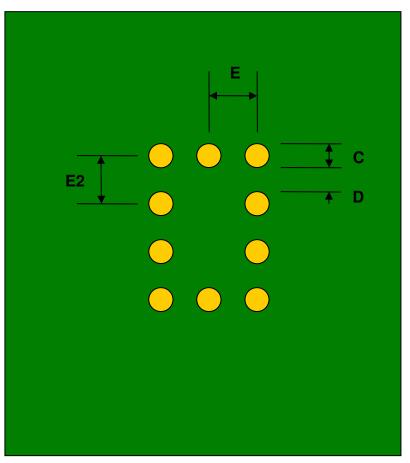

## Micro SMD-10 to DIP-10 SMT Adapter (0.5 mm pitch, 2.25 x 2.50 mm body)

| DIMENSIONS |      |       |      |        |       |      |
|------------|------|-------|------|--------|-------|------|
| REF.       | mm   |       |      | inches |       |      |
|            | MIN. | TYP.  | MAX. | MIN.   | TYP.  | MAX. |
|            |      |       |      |        |       |      |
|            |      |       |      |        |       |      |
| С          |      | 0.275 |      |        |       |      |
| D          |      | 0.225 |      |        |       |      |
| E          |      | 0.50  |      |        |       |      |
| E2         |      | 0.50  |      |        |       |      |
| F          |      |       |      |        | 0.300 |      |
| G          |      |       |      |        | 0.100 |      |
| Н          |      |       |      |        | 0.025 |      |

## Top View (SMT Footprint)

(Representative drawing only - not to scale)

Bottom View (DIP Pins)

(Representative drawing only - not to scale)

(Representative drawing only - not to scale)

2