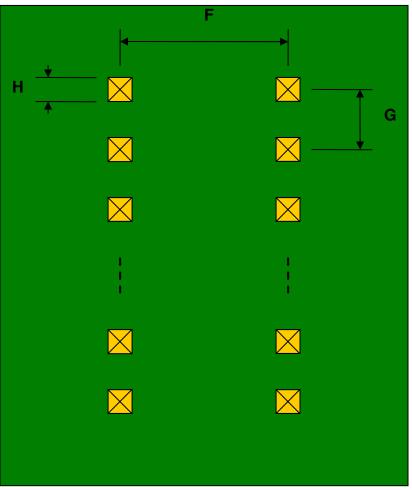

## Micro SMD-10 to DIP-10 SMT Adapter (0.5 mm pitch, 2.25 x 2.50 mm body)

| DIMENSIONS |      |       |      |        |       |      |
|------------|------|-------|------|--------|-------|------|
| REF.       | mm   |       |      | inches |       |      |
|            | MIN. | TYP.  | MAX. | MIN.   | TYP.  | MAX. |
|            |      |       |      |        |       |      |
|            |      |       |      |        |       |      |
| С          |      | 0.275 |      |        |       |      |
| D          |      | 0.225 |      |        |       |      |
| E          |      | 0.50  |      |        |       |      |
| E2         |      | 0.50  |      |        |       |      |
| F          |      |       |      |        | 0.300 |      |
| G          |      |       |      |        | 0.100 |      |
| Н          |      |       |      |        | 0.025 |      |

## Top View (SMT Footprint)

(Representative drawing only - not to scale)

Bottom View (DIP Pins)

(Representative drawing only - not to scale)

(Representative drawing only - not to scale)

2