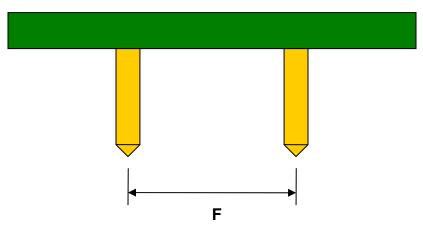

## Micro SMD-10 to DIP-10 SMT Adapter (0.5 mm pitch, 2.25 x 2.50 mm body)

| DIMENSIONS |      |       |      |        |       |      |
|------------|------|-------|------|--------|-------|------|
| REF.       | mm   |       |      | inches |       |      |
|            | MIN. | TYP.  | MAX. | MIN.   | TYP.  | MAX. |
|            |      |       |      |        |       |      |
|            |      |       |      |        |       |      |
| С          |      | 0.275 |      |        |       |      |
| D          |      | 0.225 |      |        |       |      |
| E          |      | 0.50  |      |        |       |      |
| E2         |      | 0.50  |      |        |       |      |
| F          |      |       |      |        | 0.300 |      |
| G          |      |       |      |        | 0.100 |      |
| Н          |      |       |      |        | 0.025 |      |

## Top View (SMT Footprint)

(Representative drawing only - not to scale)

Bottom View (DIP Pins)

(Representative drawing only - not to scale)

(Representative drawing only - not to scale)

2