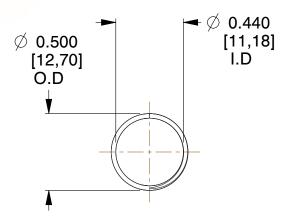

## **NOTES:**

Material : Hard Drawn
Finish : Glod Irridite

3. Ends: Closed and Ground

4. Total Coils: 10.000

Sugg. Max. Deflection: 1.100 (in)
Sugg. Max. Load: 1.000 (lbs)

7. All Drawing Dimensions are in Inches [mm]

1.600

SCALE

11772

COMPONENT

COMPRESSION SPRINGS

UNIT

INCH [mm]

**SPRINGS** 