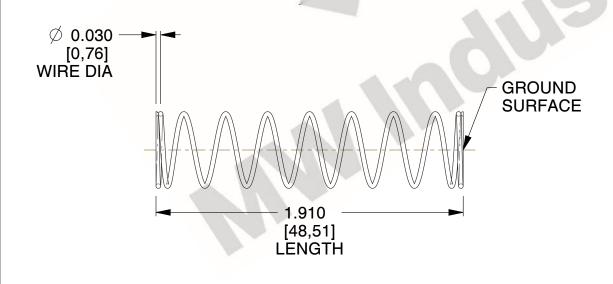

## **NOTES:**

Material : Hard Drawn
Finish : Glod Irridite

3. Ends: Closed and Ground

4. Total Coils: 10.000

Sugg. Max. Deflection: 1.100 (in)
Sugg. Max. Load: 1.000 (lbs)

7. All Drawing Dimensions are in Inches [mm]

1.600

SCALE

11772

COMPONENT

COMPRESSION SPRINGS

UNIT

INCH [mm]

**SPRINGS** 