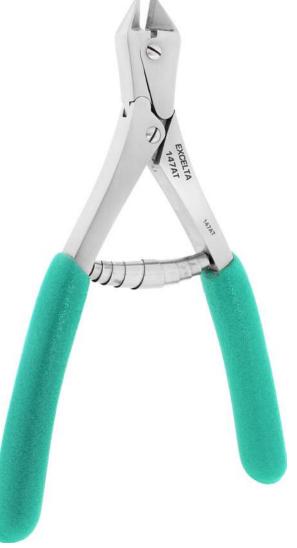

## **TECHNICAL DATA SHEET**

Part#: 147AT

Cutters - Taper Head - SS w/Carbide Inserts - Compound Action Ideal for cutting small hard wire

The 147AT 6" long stainless steel carbide insert compound action cutter is designed for small hard wire .005"(.03mm) - .030"(.75mm). It features soft cushioned Anti-Static grips (surface resistivity 10<sup>10</sup> ohms/sq) and dual leaf springs for smooth action. The compound action allows less force to make a cut.