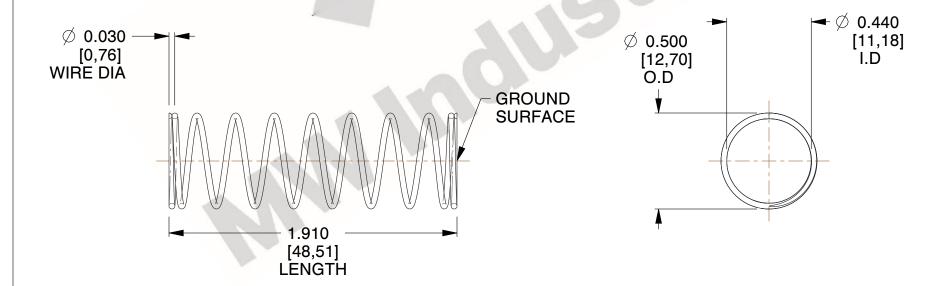

## **NOTES:**

1. Material: Music Wire 2. Finish: Glod Irridite

3. Ends: Closed and Ground

4. Total Coils: 10.000

5. Sugg. Max. Deflection: 0.920 (in) 6. Sugg. Max. Load: 2.300 (lbs)

7. All Drawing Dimensions are in Inches [mm]