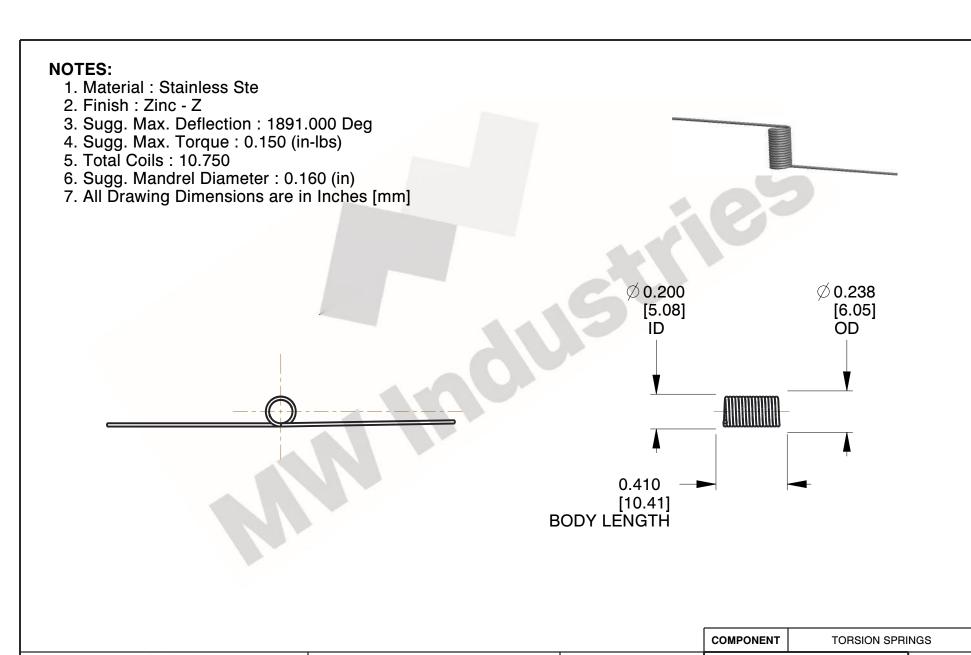

This file and any associated information and specifications are provided for reference and evaluation purposes only, and is subject to change without notice. MW Industries makes no representations, warranties or guarantees as to the appropriateness, accuracy, completeness, or suitability for any purpose, of the file, information or specifications. You are solely responsible for the use of the file, information or specifications.

This drawing is the property of MW Industries. It contains confidential, proprietary information that is MW Industries property. Do not disclose to or duplicate for others except as authorized by MW Industries.

1.810

SCALE

TO-1114

TORSION SPRINGS

UNIT

INCH [mm]

SHEET 1 of 1