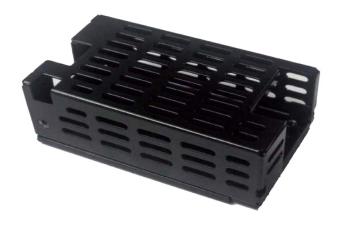

# LFWLT100-CK COVER KIT

## FOR WLT100, MWLT100, WLT150 & MWLT150 SERIES

#### Contents

Mounting Base, Cover, Insulator, Fixing Screws