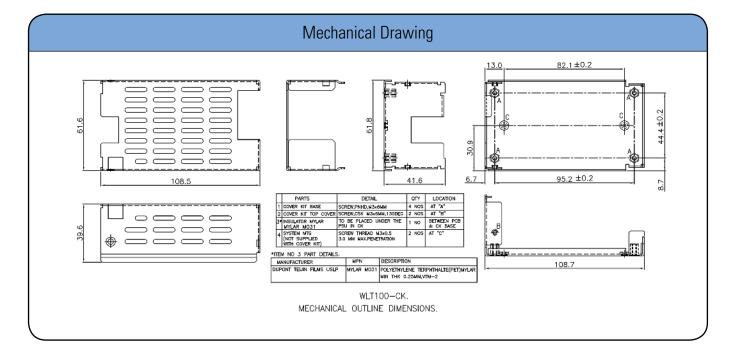

#### **Mechanical Dimensions**

Cover and Base Material EG(Zintec)/CRCA/GI 1.0mm thick (Powder coating/ Passivation/ ED coating black)

Marked A: PCB MTG; B: COVER MTG; C: SYSTEM MTG, M3 Thread

All dimensions are in mm. General tolerance: +/-0.5