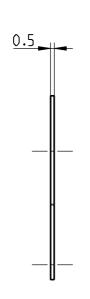

| TECHNI CA       | L DATA SHEET  | Rosenberger |  |  |
|-----------------|---------------|-------------|--|--|
| BNC 50 $\Omega$ | SOLDERING TAG | 51Z120-000B |  |  |

All dimensions are in mm; tolerances according to ISO 2768 m-H