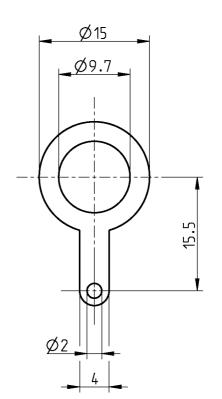

| TECHNI CA       | L DATA SHEET  | Rosenberger |  |  |
|-----------------|---------------|-------------|--|--|
| BNC 50 $\Omega$ | SOLDERING TAG | 51Z120-000B |  |  |

All dimensions are in mm; tolerances according to ISO 2768 m-H