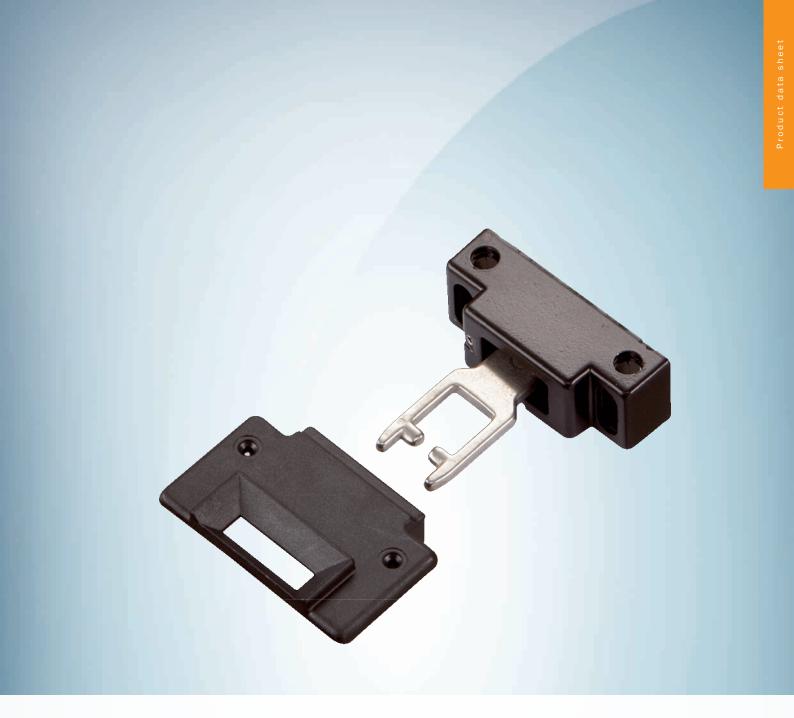

## Technical specifications

| Accessory group  | Actuators      |
|------------------|----------------|
| Design           | Rigid          |
| Actuation option | Fully flexible |
| Min. door radius | ≥ 60 mm        |

### Dimensional drawing (Dimensions in mm (inch))

Fully flexible method of actuation: The actuator facilitates movement in both horizontal and vertical planes.