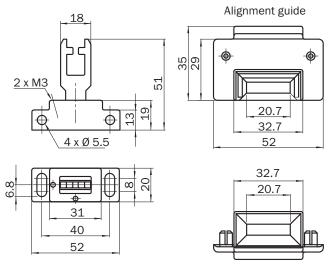

### Dimensional drawing (Dimensions in mm (inch))

Fully flexible method of actuation: The actuator facilitates movement in both horizontal and vertical planes.