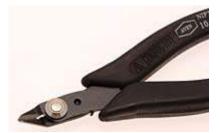

## Item # 10525, Niptec 1000 Micro Series Cutter

TR 20 50 M-Has the same features as our TR 20 M but the cutting angle is  $48^{\circ}$  instead of  $21^{\circ}$ . Ideal for reaching into difficult places. Has ESD safe handles.

Flush, Cutting Capacity: 22 AWG Steel Wire

larger image

larger image

Specifications · Head Dimensions

## **Specifications**

| Series           | 1000    |
|------------------|---------|
| Туре             | Flush   |
| Cutting Capacity | 22 AWG  |
| Angle            | 48 º    |
| Weight           | 0.15 lb |