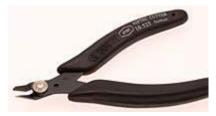

## Item # 10525, Niptec 1000 Micro Series Cutter

TR 20 50 M-Has the same features as our TR 20 M but the cutting angle is  $48^{\circ}$  instead of  $21^{\circ}$ . Ideal for reaching into difficult places. Has ESD safe handles.

Flush, Cutting Capacity: 22 AWG Steel Wire

larger image

larger image

Specifications · Head Dimensions

## **Specifications**

| Series           | 1000    |
|------------------|---------|
| Туре             | Flush   |
| Cutting Capacity | 22 AWG  |
| Angle            | 48 º    |
| Weight           | 0.15 lb |