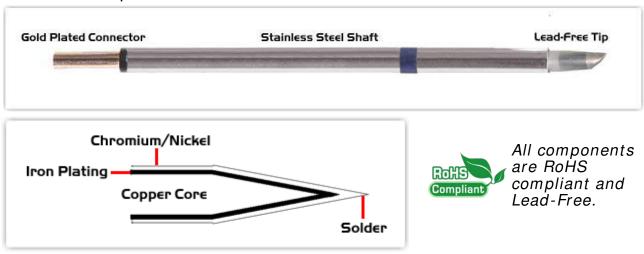

## Material Composition

<sup>1</sup> Easy Braid Co. tip cartridges will typically idle within a temperature range of +/-1.1°C. However, there is variation in idle temperature across tip geometries within an individual temperature series. Easy Braid Co. offers a wide variety of tip geometries from 0.25mm fine point tip to 5mm chisel. The length and geometry of a tip will have an influence on the tip idle temperature. To accurately measure idle temperature it will depend greatly on the measurement method, technique and equipment used. Two different methods or the use of alternative equipment will produce different test results.