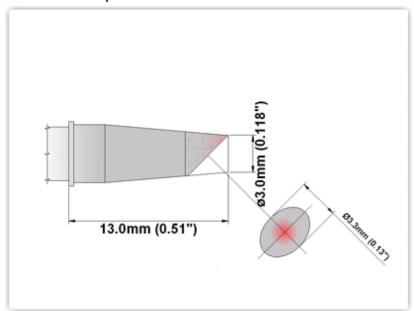

## **Technical Specifications**

EP60BV030

Bevel 3.00mm (0.12")

Tip Style: Bevel

Tip Width: 3.00mm (0.12")
Tip Length: 13.00mm (0.51")

60 Type Cartridge<sup>1</sup>: 325°C - 358°C

RoHS Compliant<sup>2</sup> / Lead Free: YES