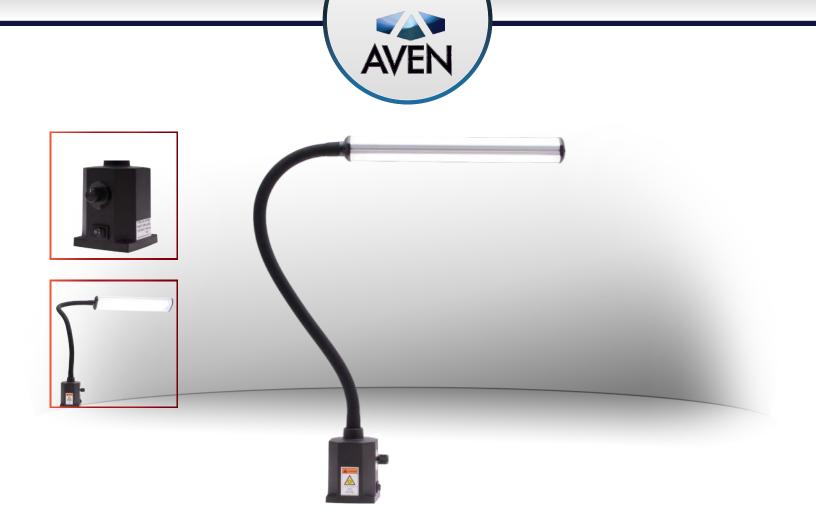

### **Get Light Where You Need it most?**

The innovative Sirrus LED Lamp features a flexible arm that allows you to direct light exactly where you want it. The 500mm (19.5") Flex Arm, covered with an insulated sleeve, provides vibration resistance. With its slim aluminum lamp head and one piece fabricated PC front shade, this energy efficient LED lamp provides an elegant modern design ideal for use anywhere including many office applications, assembly workstations, or quality inspection areas. You can regulate the brightness of the LED light with a convenient built-in dimmer switch on the base of the lamp. Includes metal clamp excellent for workbench mounting.

#### **Features**

- 500mm(19.5") industrial grade flexible gooseneck coated arm
- Arm stays set in any position to provide direct light where needed
- High intensity energy saving LEDs
- Cool operating temperature
- Exceptionally long LED element life (minimum 20,000 hours)
- Ideal for assembly, workshop or office applications
- Mounting Clamp allows for easy attachment to desk and bench tops

## SIRRUS LED LAMP, 500MM(19.5) FLEX ARM & MOUNTING CLAMP

| LED COLOR                  | High intensity white LEDs                                 |
|----------------------------|-----------------------------------------------------------|
| LIGHTING CONTROL           | On/Off                                                    |
| LED LIFE                   | Minimum 20,000 hours                                      |
| LED OUTPUT                 | 14W                                                       |
| OUTPUT VOLTAGE             | 12V                                                       |
| INPUT VOLTAGE              | 100-260V                                                  |
| LENGTH OF<br>GOOSENECK ARM | 19.5″ (500mm)                                             |
| WEIGHT                     | 5lbs (2.25kg)                                             |
| PACKAGE CONTENTS           | 1 ea. Sirrus Lamp LED, 500mm Flex Arm &<br>Mounting Clamp |