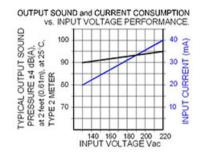

## Specifications

| Mounting                               | Panel Mount                                                                                                                                                                                                                                                                            |
|----------------------------------------|----------------------------------------------------------------------------------------------------------------------------------------------------------------------------------------------------------------------------------------------------------------------------------------|
| Operating Mode                         | Medium Loud Continuous Tone                                                                                                                                                                                                                                                            |
| <b>Operating Voltage</b>               | 130-220 Vac                                                                                                                                                                                                                                                                            |
| <b>Operating Frequency</b>             | 2900±250 Hz                                                                                                                                                                                                                                                                            |
| Typical Operating Current              | 20 mA at 130 Vac<br>40 mA at 220 Vac                                                                                                                                                                                                                                                   |
| Typical Sound Pressure                 | 90 ±5 dB(A) at 130 Vac at 24 inches (61 cm), at 25°C<br>95 ±5 dB(A) at 220 Vac at 24 inches (61 cm), at 25°C                                                                                                                                                                           |
| Termination                            | Quick Connect Blades with Screws                                                                                                                                                                                                                                                       |
| Termination Strength                   | Pull test with a maximum of 22 pounds (10 kg) load                                                                                                                                                                                                                                     |
| <b>Operating Temperature</b>           | -20_C to +65_C                                                                                                                                                                                                                                                                         |
| Storage Temperature                    | -40_C to +85_C                                                                                                                                                                                                                                                                         |
| Surge Voltage                          | 20% over maximum rated voltage for less than 5 minutes                                                                                                                                                                                                                                 |
| <b>Reverse Voltage Protection</b>      | To the maximum operating voltage                                                                                                                                                                                                                                                       |
| Construction Materials                 | Case- Plastic _NORYL_ N-190, Flame Retardant UL 94-VO, Black<br>Internal Circuit- Audio-oscillator and piezoelectric driver<br>Potting- 2 parts epoxy resin or silicone, black<br>Diaphragm- Stainless Steel 304                                                                       |
| Gasket                                 | Gasket (sold separately) 0.062" thick, 60 Durometer Neoprene                                                                                                                                                                                                                           |
| Construction Materials                 | ASTM B117 Certified - Withstands exposure to salt spray for 300 hours<br>IP 68 Certified - Withstands water submergence and dust exposure<br>Humidity- 95% relative humidity at +40_C continuously for 100 hours.<br>Vibration- Withstands vibration between 0 and 55 Hz. on all axes. |
| Life Expectancy                        | 10 years under normal operating conditions.                                                                                                                                                                                                                                            |
| Warranty                               | For a period of two years from the date of manufacture under normal operating conditions.                                                                                                                                                                                              |
| Notes                                  | This product is not intended as a life safety device.                                                                                                                                                                                                                                  |
| Terms and Conditions of Sale Link here |                                                                                                                                                                                                                                                                                        |