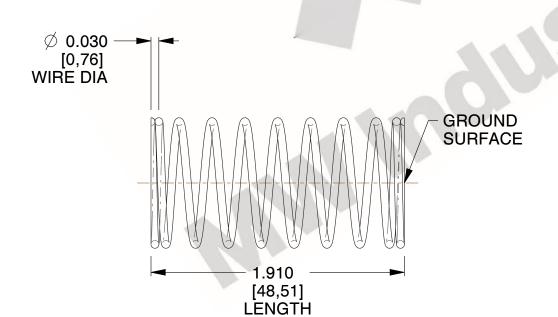

## **NOTES:**

1. Material : Stainless Steel

2. Finish: Glod Irridite

3. Ends: Closed and Ground

4. Total Coils: 10.000

Sugg. Max. Deflection: 0.770 (in)
 Sugg. Max. Load: 2.300 (lbs)

7. All Drawing Dimensions are in Inches [mm]