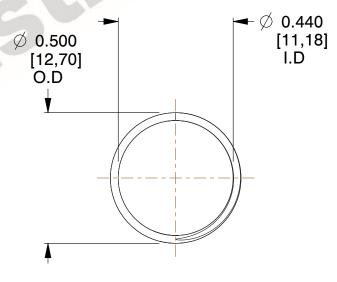

## **NOTES:**

1. Material : Stainless Steel

2. Finish: Glod Irridite

3. Ends: Closed and Ground

4. Total Coils: 10.000

Sugg. Max. Deflection: 0.770 (in)
 Sugg. Max. Load: 2.300 (lbs)

7. All Drawing Dimensions are in Inches [mm]