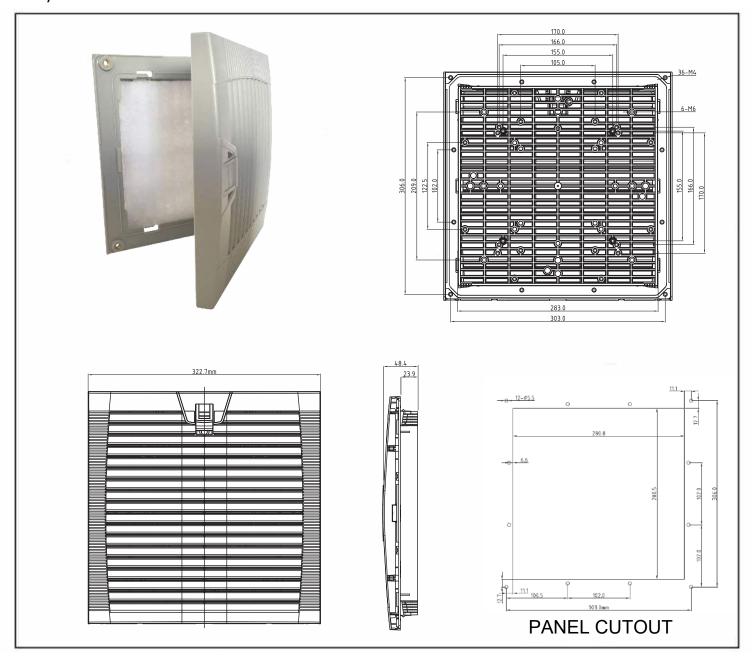

## **FILTER KIT FOR** 280mm (11.0") Fan

change without prior notification.

| Part Number          | LFGH280                                                                                                                                                                                | Filter Media 5-Packs                                                                                                               |             |
|----------------------|----------------------------------------------------------------------------------------------------------------------------------------------------------------------------------------|------------------------------------------------------------------------------------------------------------------------------------|-------------|
| Frame Description    | ABS Resin - flame resistant UL94V-0, with UV protection. Vents with screens at 45-degree angle. Includes high foam sealing edge - protection grade IP44-IP54. Snap-fit or screw mount. | Part Number                                                                                                                        | Description |
|                      |                                                                                                                                                                                        | LFG280BF/PK                                                                                                                        | For LFGH280 |
| Filter Mesh Material | Nylon Fiber - synthetic resin, filters to 8 microns.                                                                                                                                   | Hardware  1 bag - 12 ea. M4x8, washer, lock washer 2 bags - 4 ea. M4x12, nut, star washer 1 bag - 4 ea. M6x12, washer, lock washer |             |
|                      |                                                                                                                                                                                        |                                                                                                                                    |             |
| Color                | Gray is standard. Black is available upon request.<br>Minimums may apply.                                                                                                              |                                                                                                                                    |             |
| Matching Series      | OA280, OD280, OD172, OA162, OA172S, OA5920,<br>OA225, OA180, OD180, OA200AN                                                                                                            |                                                                                                                                    |             |