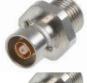

## **TRB Jack to SMA Bulkhead Adapter**

| Part No | Description                      | Keying Options |
|---------|----------------------------------|----------------|
| 3-0347  | TRB Jack to SMA Bulkhead Adapter | 9              |