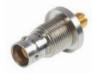

## **TRB Jack to SMA Bulkhead Adapter**

| Part No | Description                      | Keying Options |
|---------|----------------------------------|----------------|
| 3-0347  | TRB Jack to SMA Bulkhead Adapter | 9              |