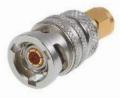

# TRB Plug to SMA Plug Adapter

CONNECTIVITY SOLUTIONS

a bel group

| Part No | Description                  | Keying Options  |
|---------|------------------------------|-----------------|
| 3-0351  | TRB Plug to SMA Plug Adapter | Contact Factory |