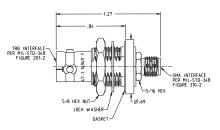

# TRS Jack to SMA Jack Bulkhead Adapter

| Part No  | Description                           | Keying Options  |
|----------|---------------------------------------|-----------------|
| 305-1932 | TRS Jack to SMA Jack Bulkhead Adapter | Contact Factory |
|          |                                       | •               |

Asia Pacific

+86 21 5442 7668

Europe, Middle East & Africa +44 (0) 1245 342060 CinchConnectivity@eu.cinch.com

TRS JACK INTERFACE PER SPC-09500-43-20

> North America +1 507.833.8822 ccsorders@us.cinch.com