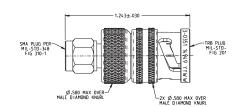

LOCKW ASHER-

65

6767

ģ(ā

-3∕8 HEX

- .25

-SMP FULL DETENT INTERFACE PER MIL-STD-348 FIGURE 326-2