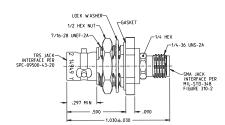

## **TRB Jack to SMA Bulkhead Adapter**

| Part No | Description                      | Keying Options |
|---------|----------------------------------|----------------|
| 3-0347  | TRB Jack to SMA Bulkhead Adapter | 9              |

LOCKW ASHER-

65

6767

ģ(ā

-3∕8 HEX

- .25

-SMP FULL DETENT INTERFACE PER MIL-STD-348 FIGURE 326-2