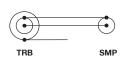

#### **TRB Jack to SMP Male Adapter**

| Part No | Description                  | Keying Options |
|---------|------------------------------|----------------|
| 3-0349  | TRB Jack to SMP Male Adapter | 9              |
|         |                              |                |