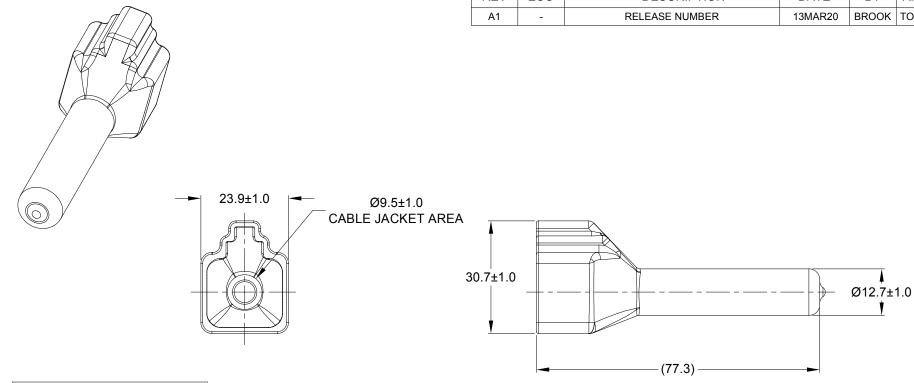

NOTES: UNLESS OTHERWISE SPECIFIED

- 1. THIS PART IS USED ON ATP06-4S PLUG WITH ANY MODIFICTION THAT DOES NOT INCLUDE AN END CAP.
- 2. TEMPERATURE RATING : -29°C TO +100°C [-20°F TO +212°F]
- 3. ALL DIMENSIONS ARE FOR REFERENCE USE ONLY.