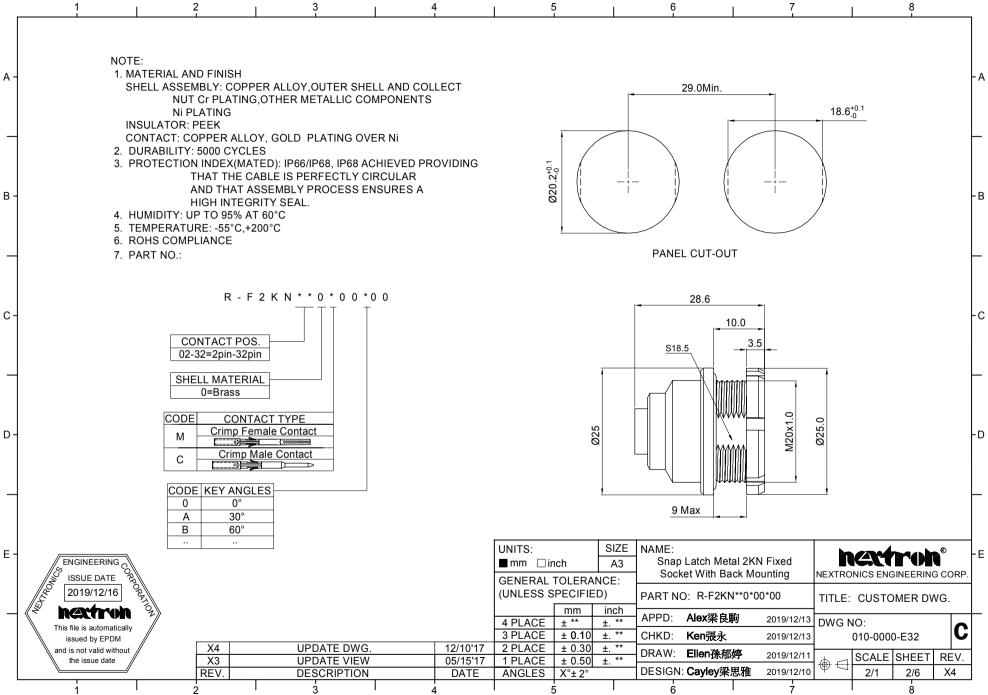

|     |                                                                          | 2                  | 3                          | 4                | 5                                                           | 6                                                                  | 7                                     | 8                          |
|-----|--------------------------------------------------------------------------|--------------------|----------------------------|------------------|-------------------------------------------------------------|--------------------------------------------------------------------|---------------------------------------|----------------------------|
| A - |                                                                          | view from terminal | ion side pin part          |                  |                                                             |                                                                    |                                       |                            |
|     |                                                                          | 2 POS.             | 3 POS.                     | 4 POS.           | 5 POS.                                                      | 6 POS.                                                             | 7 POS.                                |                            |
| в-  |                                                                          | $\bigcirc$         |                            | $\bigcirc$       | ()                                                          |                                                                    |                                       |                            |
| _   |                                                                          | 8 POS.             | 10 POS.                    | 12 POS.          | 14 POS.                                                     | 16 POS.                                                            | 18 POS.                               |                            |
| C - |                                                                          |                    |                            |                  |                                                             |                                                                    |                                       |                            |
|     |                                                                          |                    |                            |                  |                                                             |                                                                    |                                       |                            |
| D - |                                                                          | 19 POS.            | 26 POS.                    | 32 POS.          |                                                             |                                                                    |                                       |                            |
|     |                                                                          |                    |                            |                  |                                                             |                                                                    |                                       |                            |
| E-  | ENGINEERING<br>SISSUE DATE<br>2019/12/16                                 |                    |                            |                  | UNITS:<br>mm □inch<br>GENERAL TOLERANG<br>(UNLESS SPECIFIED | CE: Socket With                                                    | Metal 2KN Fixed                       | NEXTRONICS ENGINEERING COF |
| -   | This file is automatically<br>issued by EPDM<br>and is not valid without | X4                 | UPDATE DWG.                | 12/10/17         | mm   4 PLACE ± **   3 PLACE ± 0.10   2 PLACE ± 0.30         | inch<br>±. ** APPD: Alex済<br>±. ** CHKD: Ken張<br>±. ** DRAW: Eller | <b>彩良駒</b> 2019/12/13<br>永 2019/12/13 |                            |
|     | the issue date                                                           | X3<br>REV.         | UPDATE VIEW<br>DESCRIPTION | 05/15'17<br>DATE | 1 PLACE ± 0.50 :<br>ANGLES X°± 2°                           | ±. **<br>DESIGN: Cayle                                             |                                       |                            |