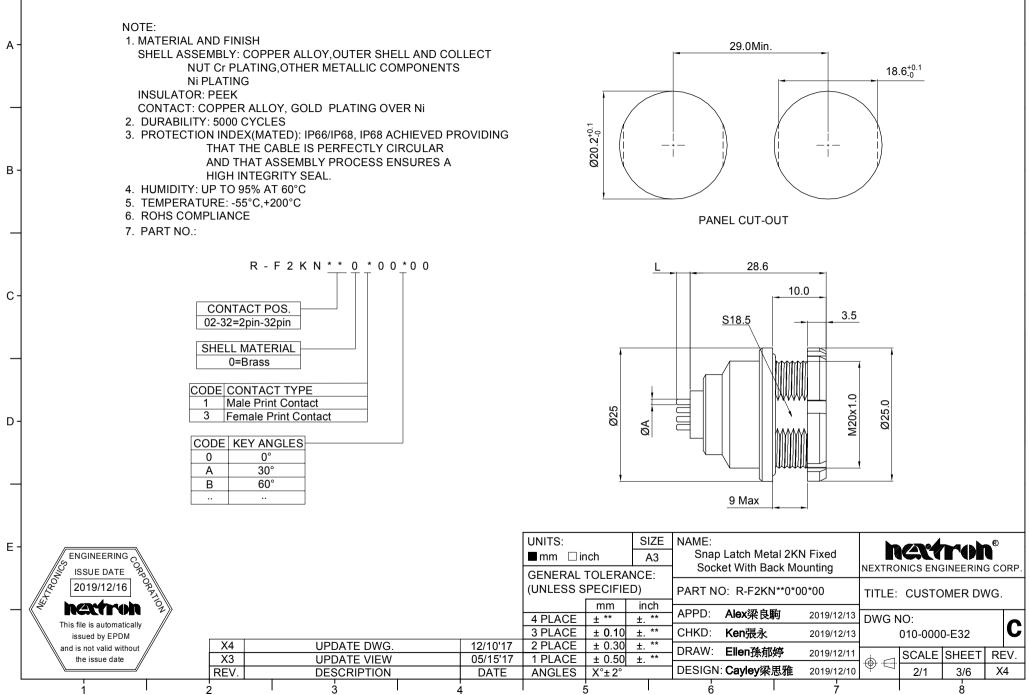

|     |                                                                          | 2                  | 3                          | 4                | 5                                                           | 6                                                                  | 7                                     | 8                          |
|-----|--------------------------------------------------------------------------|--------------------|----------------------------|------------------|-------------------------------------------------------------|--------------------------------------------------------------------|---------------------------------------|----------------------------|
| A - |                                                                          | view from terminal | ion side pin part          |                  |                                                             |                                                                    |                                       |                            |
|     |                                                                          | 2 POS.             | 3 POS.                     | 4 POS.           | 5 POS.                                                      | 6 POS.                                                             | 7 POS.                                |                            |
| в-  |                                                                          | $\bigcirc$         |                            | $\bigcirc$       | ()                                                          |                                                                    |                                       |                            |
| _   |                                                                          | 8 POS.             | 10 POS.                    | 12 POS.          | 14 POS.                                                     | 16 POS.                                                            | 18 POS.                               |                            |
| C - |                                                                          |                    |                            |                  |                                                             |                                                                    |                                       |                            |
|     |                                                                          |                    |                            |                  |                                                             |                                                                    |                                       |                            |
| D - |                                                                          | 19 POS.            | 26 POS.                    | 32 POS.          |                                                             |                                                                    |                                       |                            |
|     |                                                                          |                    |                            |                  |                                                             |                                                                    |                                       |                            |
| E-  | ENGINEERING<br>SISSUE DATE<br>2019/12/16                                 |                    |                            |                  | UNITS:<br>mm □inch<br>GENERAL TOLERANG<br>(UNLESS SPECIFIED | CE: Socket With                                                    | Metal 2KN Fixed                       | NEXTRONICS ENGINEERING COF |
| -   | This file is automatically<br>issued by EPDM<br>and is not valid without | X4                 | UPDATE DWG.                | 12/10/17         | mm   4 PLACE ± **   3 PLACE ± 0.10   2 PLACE ± 0.30         | inch<br>±. ** APPD: Alex済<br>±. ** CHKD: Ken張<br>±. ** DRAW: Eller | <b>彩良駒</b> 2019/12/13<br>永 2019/12/13 |                            |
|     | the issue date                                                           | X3<br>REV.         | UPDATE VIEW<br>DESCRIPTION | 05/15'17<br>DATE | 1 PLACE ± 0.50 :<br>ANGLES X°± 2°                           | ±. **<br>DESIGN: Cayle                                             |                                       |                            |