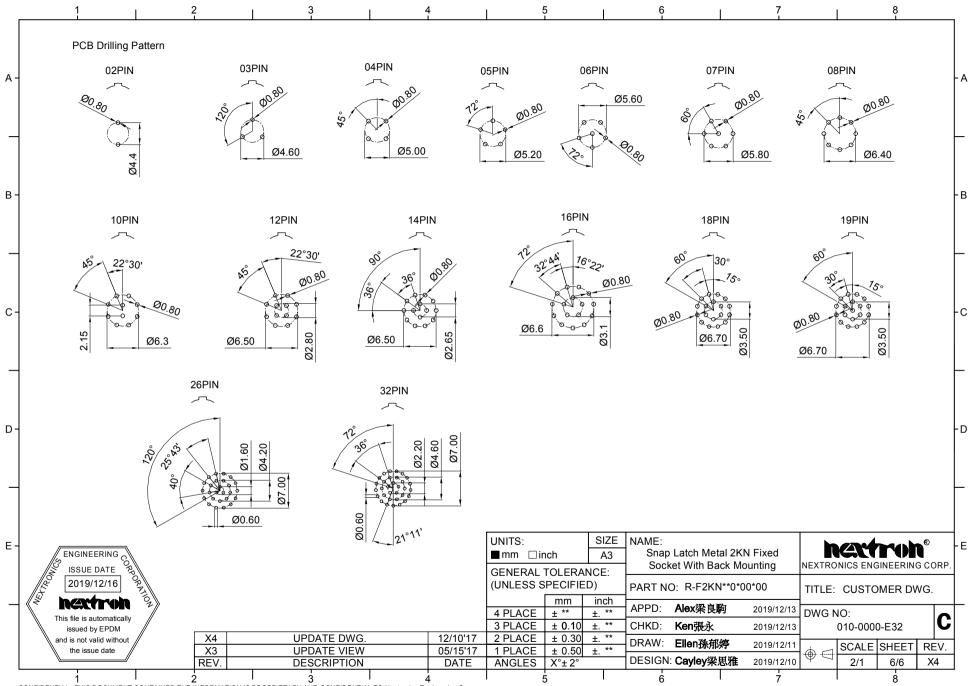

|     |                                                                          | 2                  | 3                          | 4                | 5                                                           | 6                                                                  | 7                                     | 8                          |
|-----|--------------------------------------------------------------------------|--------------------|----------------------------|------------------|-------------------------------------------------------------|--------------------------------------------------------------------|---------------------------------------|----------------------------|
| A - |                                                                          | view from terminal | ion side pin part          |                  |                                                             |                                                                    |                                       |                            |
|     |                                                                          | 2 POS.             | 3 POS.                     | 4 POS.           | 5 POS.                                                      | 6 POS.                                                             | 7 POS.                                |                            |
| в-  |                                                                          | $\bigcirc$         |                            | $\bigcirc$       | ()                                                          |                                                                    |                                       |                            |
| _   |                                                                          | 8 POS.             | 10 POS.                    | 12 POS.          | 14 POS.                                                     | 16 POS.                                                            | 18 POS.                               |                            |
| C - |                                                                          |                    |                            |                  |                                                             |                                                                    |                                       |                            |
|     |                                                                          |                    |                            |                  |                                                             |                                                                    |                                       |                            |
| D - |                                                                          | 19 POS.            | 26 POS.                    | 32 POS.          |                                                             |                                                                    |                                       |                            |
|     |                                                                          |                    |                            |                  |                                                             |                                                                    |                                       |                            |
| E-  | ENGINEERING<br>SISSUE DATE<br>2019/12/16                                 |                    |                            |                  | UNITS:<br>mm □inch<br>GENERAL TOLERANG<br>(UNLESS SPECIFIED | CE: Socket With                                                    | Metal 2KN Fixed                       | NEXTRONICS ENGINEERING COF |
| -   | This file is automatically<br>issued by EPDM<br>and is not valid without | X4                 | UPDATE DWG.                | 12/10/17         | mm   4 PLACE ± **   3 PLACE ± 0.10   2 PLACE ± 0.30         | inch<br>±. ** APPD: Alex済<br>±. ** CHKD: Ken張<br>±. ** DRAW: Eller | <b>彩良駒</b> 2019/12/13<br>永 2019/12/13 |                            |
|     | the issue date                                                           | X3<br>REV.         | UPDATE VIEW<br>DESCRIPTION | 05/15'17<br>DATE | 1 PLACE ± 0.50 :<br>ANGLES X°± 2°                           | ±. **<br>DESIGN: Cayle                                             |                                       |                            |