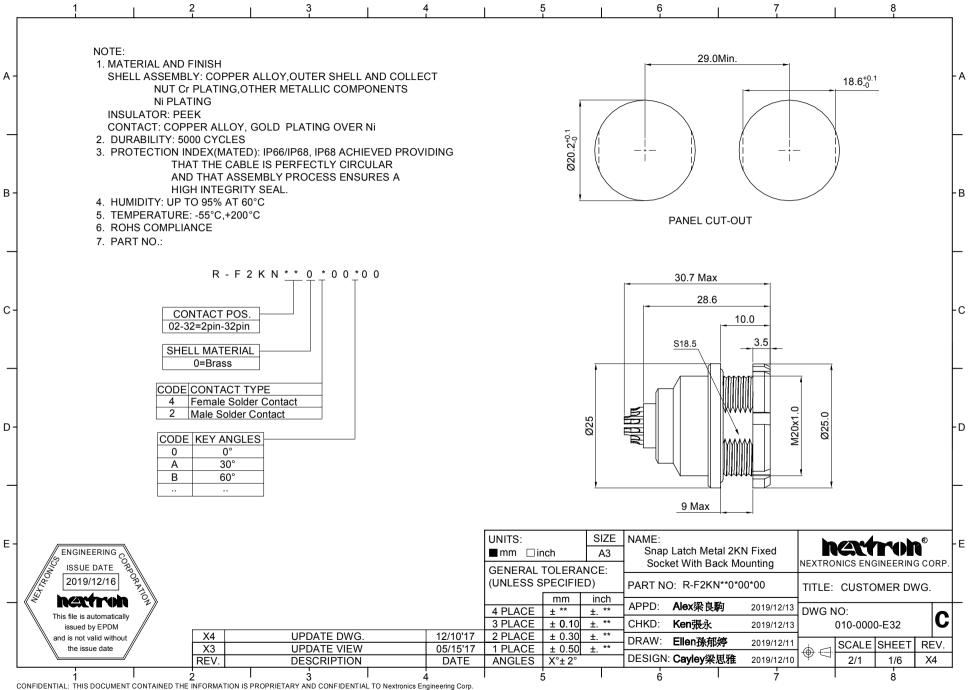

|     |                                                                          | 2                  | 3                          | 4                | 5                                                           | 6                                                                  | 7                                     | 8                          |
|-----|--------------------------------------------------------------------------|--------------------|----------------------------|------------------|-------------------------------------------------------------|--------------------------------------------------------------------|---------------------------------------|----------------------------|
| A - |                                                                          | view from terminal | ion side pin part          |                  |                                                             |                                                                    |                                       |                            |
|     |                                                                          | 2 POS.             | 3 POS.                     | 4 POS.           | 5 POS.                                                      | 6 POS.                                                             | 7 POS.                                |                            |
| в-  |                                                                          | $\bigcirc$         |                            | $\bigcirc$       | ()                                                          |                                                                    |                                       |                            |
| _   |                                                                          | 8 POS.             | 10 POS.                    | 12 POS.          | 14 POS.                                                     | 16 POS.                                                            | 18 POS.                               |                            |
| C - |                                                                          |                    |                            |                  |                                                             |                                                                    |                                       |                            |
|     |                                                                          |                    |                            |                  |                                                             |                                                                    |                                       |                            |
| D - |                                                                          | 19 POS.            | 26 POS.                    | 32 POS.          |                                                             |                                                                    |                                       |                            |
|     |                                                                          |                    |                            |                  |                                                             |                                                                    |                                       |                            |
| E-  | ENGINEERING<br>SISSUE DATE<br>2019/12/16                                 |                    |                            |                  | UNITS:<br>mm □inch<br>GENERAL TOLERANG<br>(UNLESS SPECIFIED | CE: Socket With                                                    | Metal 2KN Fixed                       | NEXTRONICS ENGINEERING COF |
| -   | This file is automatically<br>issued by EPDM<br>and is not valid without | X4                 | UPDATE DWG.                | 12/10/17         | mm   4 PLACE ± **   3 PLACE ± 0.10   2 PLACE ± 0.30         | inch<br>±. ** APPD: Alex済<br>±. ** CHKD: Ken張<br>±. ** DRAW: Eller | <b>彩良駒</b> 2019/12/13<br>永 2019/12/13 |                            |
|     | the issue date                                                           | X3<br>REV.         | UPDATE VIEW<br>DESCRIPTION | 05/15'17<br>DATE | 1 PLACE ± 0.50 :<br>ANGLES X°± 2°                           | ±. **<br>DESIGN: Cayle                                             |                                       |                            |