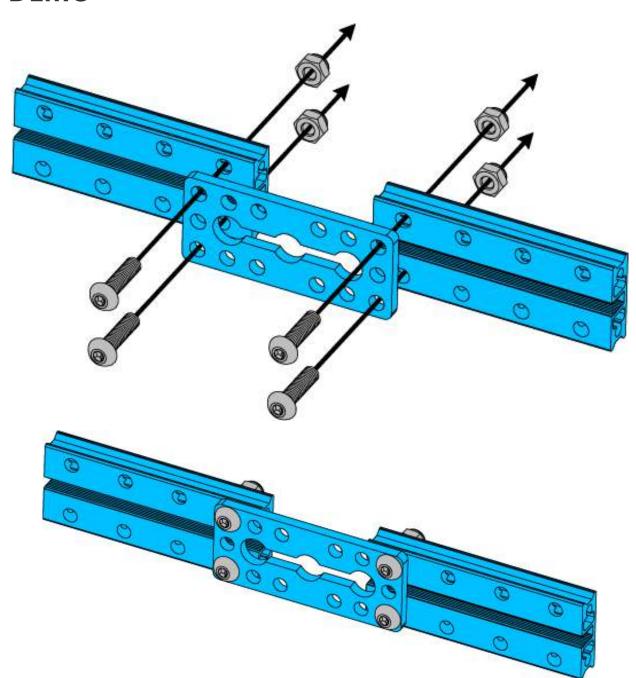

# Plate 0324-184

SKU: 61434 Weight: 54.40 Gram

#### What Is Plate 0324-184?

Plate 0324-184 has two kinds of hole(diameter 4mm and 8mm) on the surface, and the angle is 120°. It is a structural component with high serviceability which can be easily installed and extended for use.

### **Features**

- Made from heavy-duty 6061 aluminum extrusion and has a nice appearance.
- High wear resistance, strong rigidity and high intensity.
- Cross-section area: 3\*24mm
- Length: 184mm.
- Hole Diameter: 4mm / 8mm

# **DEMO**



## **Size Charts**



| Specifications                         |                    |
|----------------------------------------|--------------------|
| SKU                                    | 61434              |
| Product Name                           | Plate 0324-184     |
| Length                                 | 184mm              |
| Cross-section Area                     | 3x 24 x 184mm      |
| Gross Weight                           | 54.4g(1.92oz)      |
| Package Content (Quantity x Part Name) | 2 x Plate 0324-184 |