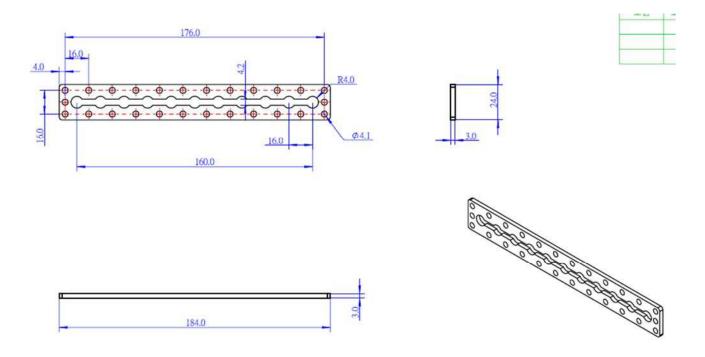

### **Features**

- Made from heavy-duty 6061 aluminum extrusion and has a nice appearance.
- High wear resistance, strong rigidity and high intensity.
- Cross-section area: 3\*24mm
- Length: 184mm.
- Hole Diameter: 4mm / 8mm

## **Size Charts**

| Specifications                         |                    |
|----------------------------------------|--------------------|
| SKU                                    | 61434              |
| Product Name                           | Plate 0324-184     |
| Length                                 | 184mm              |
| Cross-section Area                     | 3x 24 x 184mm      |
| Gross Weight                           | 54.4g(1.92oz)      |
| Package Content (Quantity x Part Name) | 2 x Plate 0324-184 |