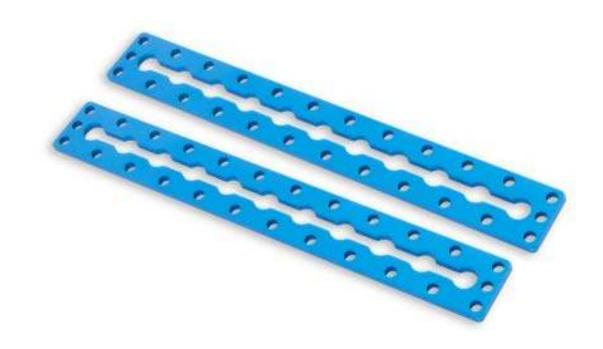

# Plate 0324-184

SKU: 61434 Weight: 54.40 Gram

#### What Is Plate 0324-184?

Plate 0324-184 has two kinds of hole(diameter 4mm and 8mm) on the surface, and the angle is 120°. It is a structural component with high serviceability which can be easily installed and extended for use.

### **Features**

- Made from heavy-duty 6061 aluminum extrusion and has a nice appearance.
- High wear resistance, strong rigidity and high intensity.
- Cross-section area: 3\*24mm
- Length: 184mm.
- Hole Diameter: 4mm / 8mm