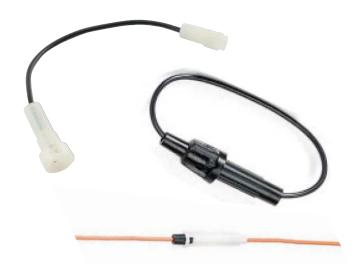

## **Description**

FNY Series In-line Universal Glass Style Fuse Holders are designed for SFE, AGA, AGC, AGW, and AGX Glass Type automotive fuses. Simple twist-lock knob and body design allows for easy fuse installation and replacement. Standard Duty version fit for traditional automotive and commercial vehicle accessory circuits (lighting, displays, communications, etc). Heavy Duty version fit for air conditioner, heater blower motors, and other higher load applications.

# **Features and Benefits**

- Standard Duty 8" looped UL 1015 wire leds for cut and install in-line installation
- Heavy Duty Two 4" GXL wire leads for easy in-line installation
- Accepts SFE, AGA, AGC, AGW, and AGX Series Glass Fuses
- Spring-loaded twist-lock body for easy fuse installation and replacement
- Weather resistant nylon body

### **Dimension in MM**

10.5

| PART<br>NUMBER | DESCRIPTION                                                                                | MAX FUSE<br>RATING | WIRE SIZE      | COLOR  |
|----------------|--------------------------------------------------------------------------------------------|--------------------|----------------|--------|
| 0FNY0001XP     | In-line Universal Glass Style Fuse Holder - Carded Retail Package                          | 20A                | 14 AWG UL 1015 | Black  |
| 0FNY0001ZXJ    | In-line Universal Glass Style Fuse Holder - Bulk                                           | 20A                | 14 AWG UL 1015 | Black  |
| 0FNY0002ZXJ    | Heavy Duty In-line Universal Glass Style Fuse Holder - Bulk                                | 30A                | 12 AWG GXL     | Orange |
| 0FNY0020XP     | In-line Universal Glass Style Fuse Holder with 20A Fuse - Carded Retail Package            | 20A                | 14 AWG UL 1015 | Black  |
| 0FNY0030XP     | Heavy Duty In-line Universal Glass Style Fuse Holder with 30A Fuse - Carded Retail Package | 30A                | 12 AWG GXL     | Orange |