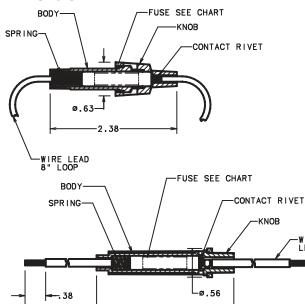

# **Features and Benefits**

- Standard Duty 8" looped UL 1015 wire leds for cut and install in-line installation
- Heavy Duty Two 4" GXL wire leads for easy in-line installation
- Accepts SFE, AGA, AGC, AGW, and AGX Series Glass Fuses
- Spring-loaded twist-lock body for easy fuse installation and replacement
- Weather resistant nylon body

### **Dimension in MM**

10.5

| PART<br>NUMBER | DESCRIPTION                                                                                | MAX FUSE<br>RATING | WIRE SIZE      | COLOR  |
|----------------|--------------------------------------------------------------------------------------------|--------------------|----------------|--------|
| 0FNY0001XP     | In-line Universal Glass Style Fuse Holder - Carded Retail Package                          | 20A                | 14 AWG UL 1015 | Black  |
| 0FNY0001ZXJ    | In-line Universal Glass Style Fuse Holder - Bulk                                           | 20A                | 14 AWG UL 1015 | Black  |
| 0FNY0002ZXJ    | Heavy Duty In-line Universal Glass Style Fuse Holder - Bulk                                | 30A                | 12 AWG GXL     | Orange |
| 0FNY0020XP     | In-line Universal Glass Style Fuse Holder with 20A Fuse - Carded Retail Package            | 20A                | 14 AWG UL 1015 | Black  |
| 0FNY0030XP     | Heavy Duty In-line Universal Glass Style Fuse Holder with 30A Fuse - Carded Retail Package | 30A                | 12 AWG GXL     | Orange |