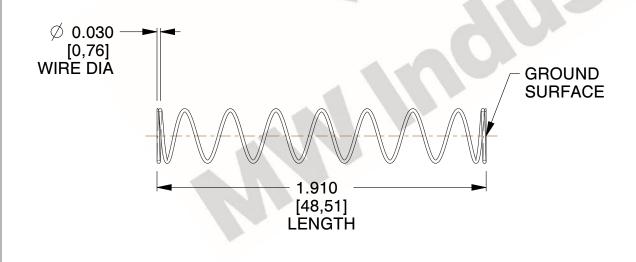

## **NOTES:**

1. Material: Stainless Steel

2. Finish: Glod Irridite

3. Ends: Closed and Ground

4. Total Coils: 10.000

5. Sugg. Max. Deflection: 0.870 (in)6. Sugg. Max. Load: 2.300 (lbs)

7. All Drawing Dimensions are in Inches [mm]