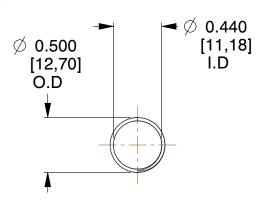

## **NOTES:**

1. Material: Stainless Steel

2. Finish: Glod Irridite

3. Ends: Closed and Ground

4. Total Coils: 10.000

5. Sugg. Max. Deflection: 0.870 (in)6. Sugg. Max. Load: 2.300 (lbs)

7. All Drawing Dimensions are in Inches [mm]