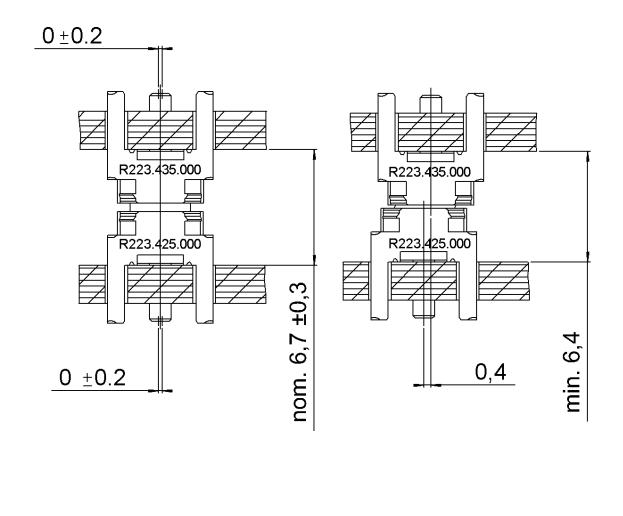

PAGE 3/3

Technical Data Sheet

ISSUE 25-01-16C SERIES MMBX PART NUMBER R223435000

This document contains proprietary information and such information shall not be disclosed to any third party for any purpose whatsoever or used for manufacturing purposes without prior written agreement from Radiall. The data defined in this document are given as an indication, in the effort to improve our products; we reserve the right to make any changes judged necessary.