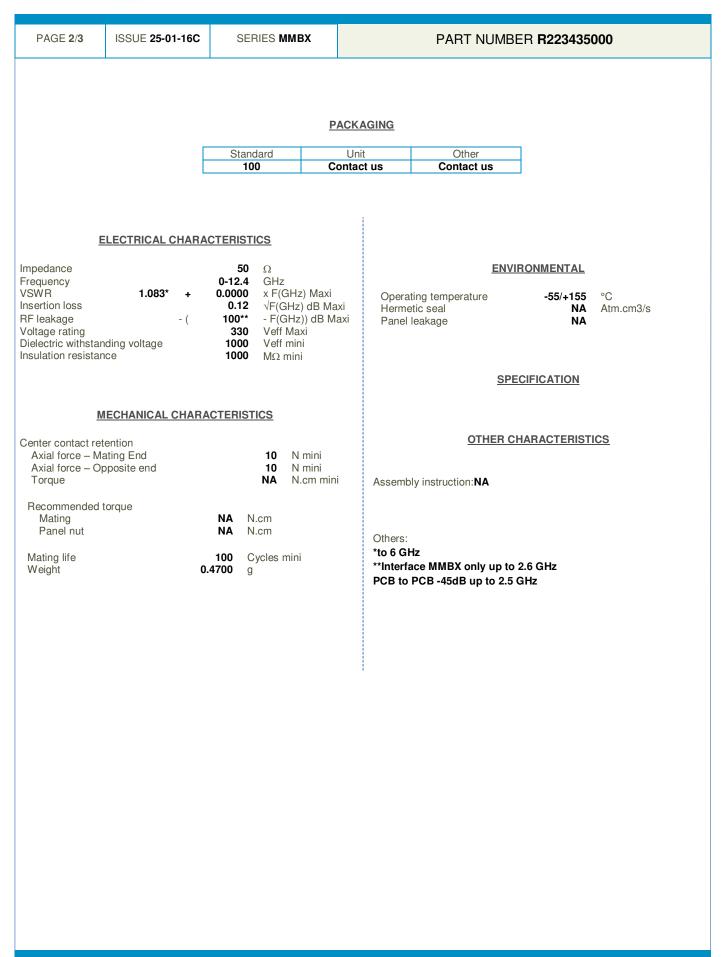

## **Technical Data Sheet**

Outer contact

Insulator Gasket Others parts STRAIGHT PLUG RECEPTACLE FOR PCB SOLDER LEGS

| PAGE 1/3          | ISSUE 25-01                              | -16C SERIES MMBX                                                                 | PART NUMBER <b>R223435000</b> |
|-------------------|------------------------------------------|----------------------------------------------------------------------------------|-------------------------------|
|                   |                                          | 9.<br>1.<br>1.<br>1.<br>1.<br>1.<br>1.<br>1.<br>1.<br>1.<br>1.<br>1.<br>1.<br>1. |                               |
|                   |                                          |                                                                                  | 6.8<br>Ø 0.95                 |
|                   | Scale :                                  | Maxi<br>A 1.4                                                                    |                               |
|                   | ensions are in n                         |                                                                                  |                               |
| COMP              | ONENTS                                   | MATERIALS                                                                        | PLATING (μm)                  |
| Body<br>Center co | Body BERYLLIU<br>Center contact BERYLLIU |                                                                                  | NPGR<br>NPGR                  |