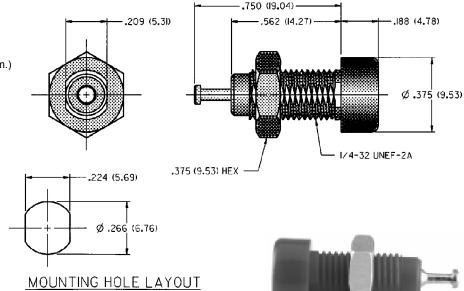

#### **SPECIFICATIONS**

**Contact:** Brass per QQ-B-626D with wrap around beryllium copper spring per QQ-C-533

Finish: Silver

Body: Nylon 6/6 per ASTM D4066

Hardware: Nickel plated nut (unassembled)

Body Thread Stripping Torque: 0.4 lb. in (4.5 kg. cm.)

Panel Thickness: Up to .437 (11.10)

### For Standard Tip Plug: .080 (2.00) Diameter FEATURES:

- · Machined contact with turret terminal
- Hex socket head .188 (4.77) for ease in mounting
- · Closed entry blocks access of probes greater than .085 (2.16)
- · Nylon UL approved for self extinguishing