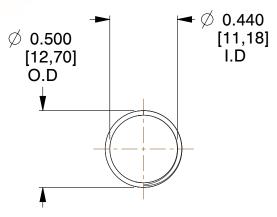

## **NOTES:**

1. Material: Stainless Steel

2. Finish: Glod Irridite

3. Ends: Closed and Ground

4. Total Coils: 10.000

5. Sugg. Max. Deflection: 0.710 (in) 6. Sugg. Max. Load: 2.300 (lbs)

7. All Drawing Dimensions are in Inches [mm]

1.600

SCALE

11772

COMPONENT

**COMPRESSION SPRINGS** 

UNIT INCH [mm]

SHEET

**SPRINGS** 