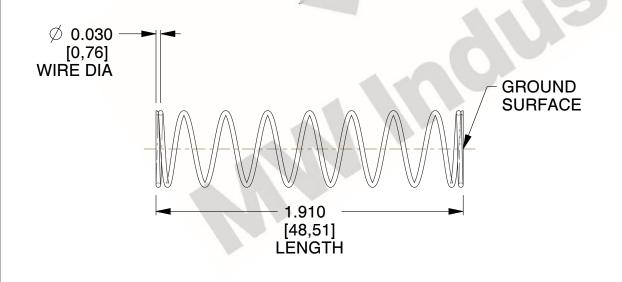

## **NOTES:**

1. Material: Stainless Steel

2. Finish: Glod Irridite

3. Ends: Closed and Ground

4. Total Coils: 10.000

5. Sugg. Max. Deflection: 0.710 (in) 6. Sugg. Max. Load: 2.300 (lbs)

7. All Drawing Dimensions are in Inches [mm]

1.600

SCALE

11772

COMPONENT

**COMPRESSION SPRINGS** 

UNIT INCH [mm]

SHEET

**SPRINGS** 