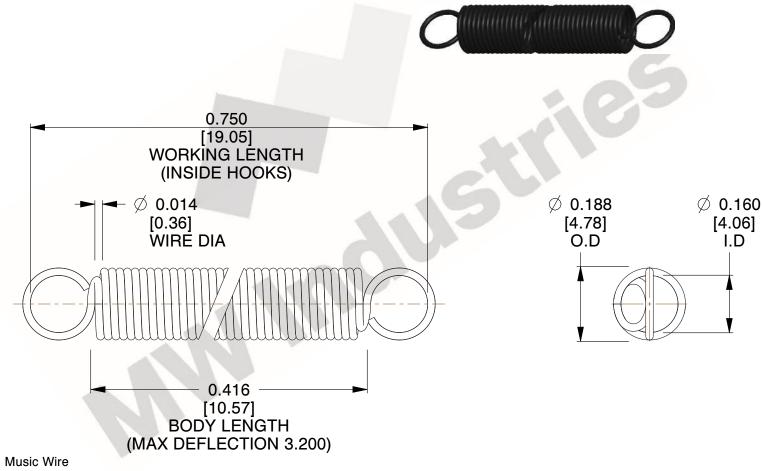

NOTES:

1. Material: Music Wire

2. Finish:

3. Sugg Max. Load: 0.550 (lbs) 4. Sugg Max. Deflection: 3.200 (in)

5. All Drawing Dimensions are in Inches [mm]

6. ("The coil count, body length, and end position is for reference only")

3.000

SCALE

UNIT **ZZ3-11** INCH [mm] SHEET **EXTENSION SPRINGS** 1 of 1

**SPRINGS** 

COMPONENT