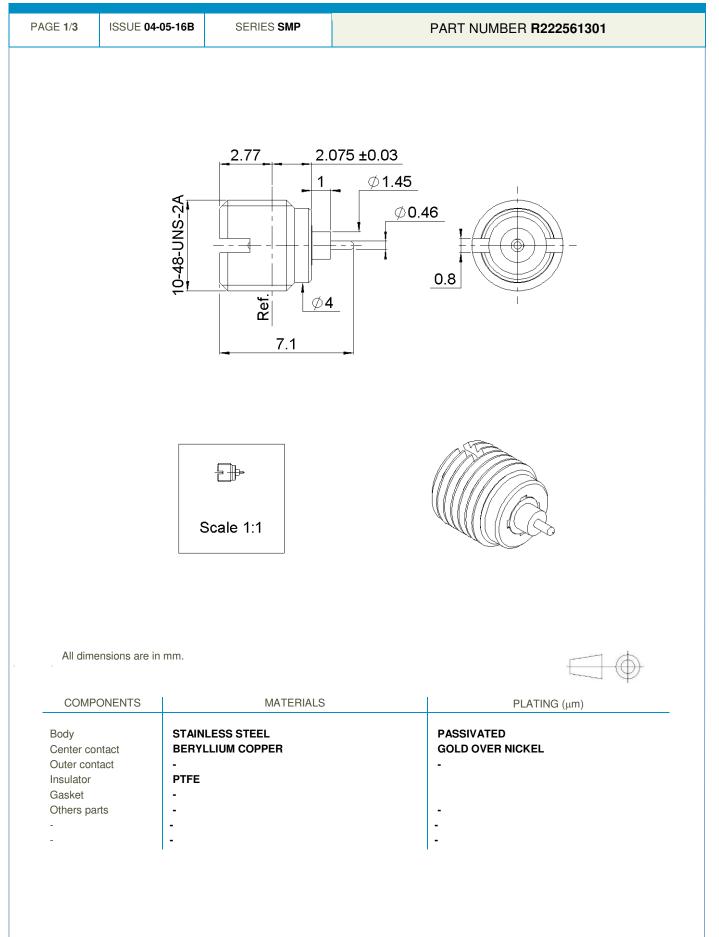

**Technical Data Sheet** 

THREAD-IN MALE RECEPTACLE LIMITED DETENT

This document contains proprietary information and such information shall not be disclosed to any third party for any purpose whatsoever or used for manufacturing purposes without prior written agreement from Radiall. The data defined in this document are given as an indication, in the effort to improve our products; we reserve the right to make any changes judged necessary.