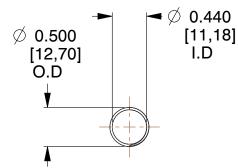

## **NOTES:**

1. Material: Stainless Steel

2. Finish: Glod Irridite

3. Ends: Closed and Ground

4. Total Coils: 10.000

Sugg. Max. Deflection : 2.800 (in)
 Sugg. Max. Load : 2.300 (lbs)

7. All Drawing Dimensions are in Inches [mm]