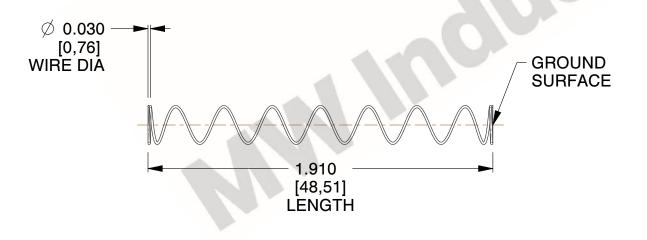

## **NOTES:**

1. Material: Stainless Steel

2. Finish: Glod Irridite

3. Ends: Closed and Ground

4. Total Coils: 10.000

Sugg. Max. Deflection : 2.800 (in)
 Sugg. Max. Load : 2.300 (lbs)

7. All Drawing Dimensions are in Inches [mm]