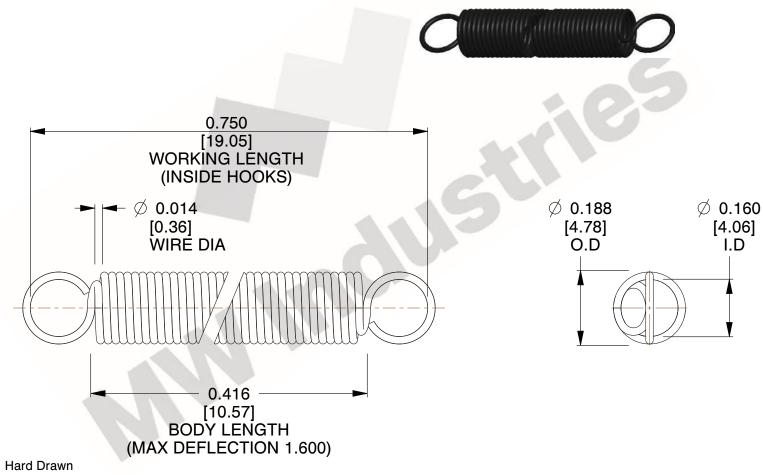

NOTES:

1. Material: Hard Drawn

2. Finish:

3. Sugg Max. Load: 0.550 (lbs) 4. Sugg Max. Deflection: 1.600 (in)

5. All Drawing Dimensions are in Inches [mm]

6. Coil Count,

This file and any associated information and specifications are provided for reference and evaluation purposes only, and is subject to change without notice. MW Industries makes no representations, warranties or guarantees as to the appropriateness, accuracy, completeness, or suitability for any purpose, of the file, information or specifications. You are solely responsible for the use of the file, information or specifications.

3.000

SCALE

**EXTENSION SPRINGS** 

COMPONENT **SPRINGS** UNIT **ZZ3-11** INCH [mm] SHEET 1 of 1