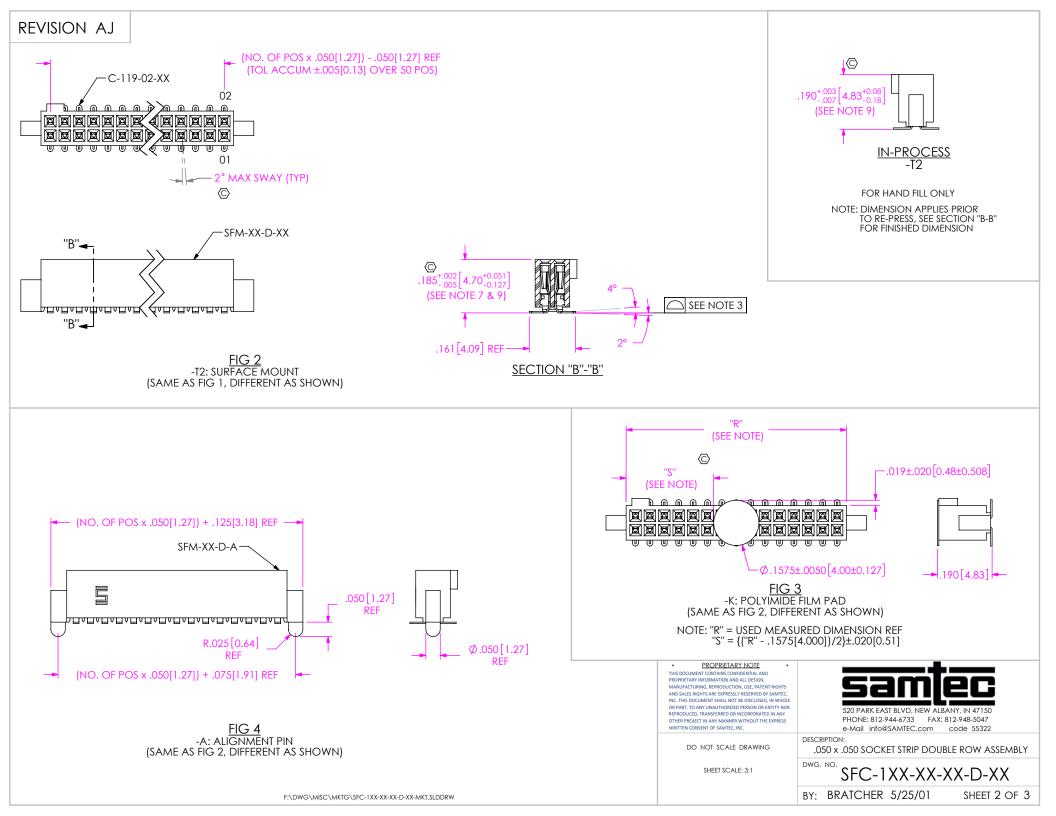

OTHER PROJECT IN ANY MANNER WITHOUT THE EXPRESS WRITTEN CONSENT OF SAMTEC, INC.

DO NOT SCALE DRAWING

SHEET SCALE: 3:1

e-Mail info@SAMTEC.com code 55322

.050 x .050 SOCKET STRIP DOUBLE ROW ASSEMBLY

SFC-1XX-XX-XX-D-XX