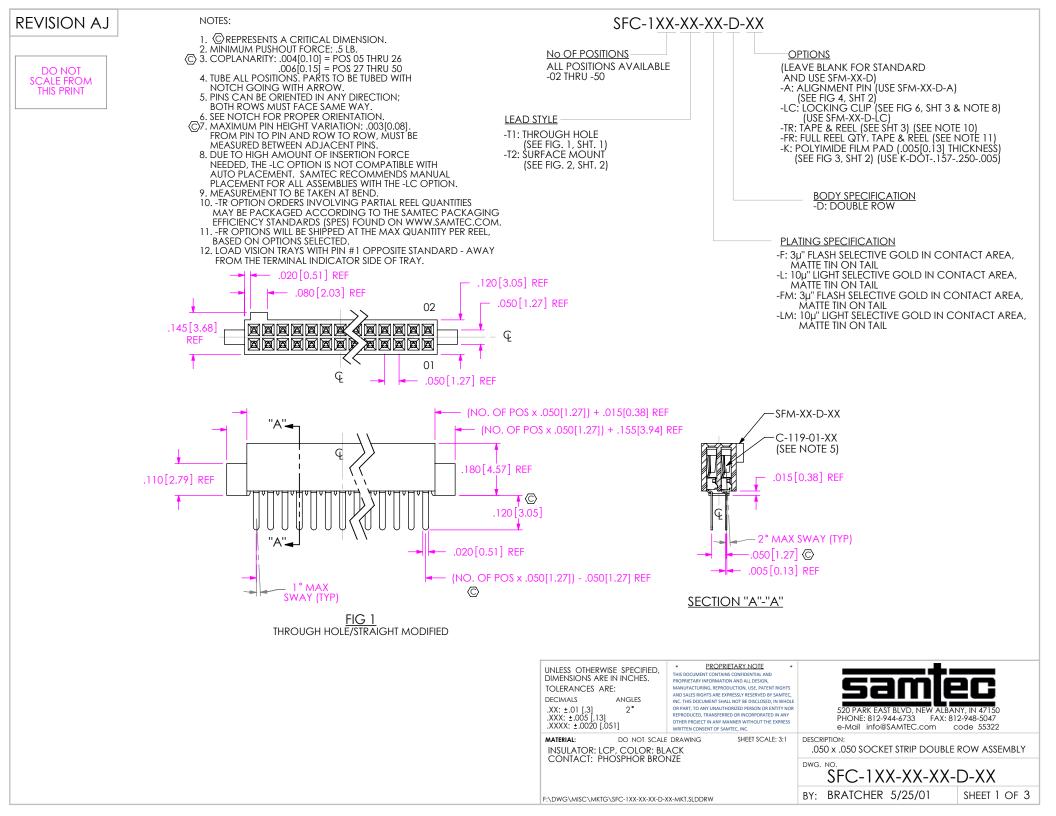

OTHER PROJECT IN ANY MANNER WITHOUT THE EXPRESS WRITTEN CONSENT OF SAMTEC, INC.

DO NOT SCALE DRAWING

SHEET SCALE: 3:1

e-Mail info@SAMTEC.com code 55322

.050 x .050 SOCKET STRIP DOUBLE ROW ASSEMBLY

SFC-1XX-XX-XX-D-XX