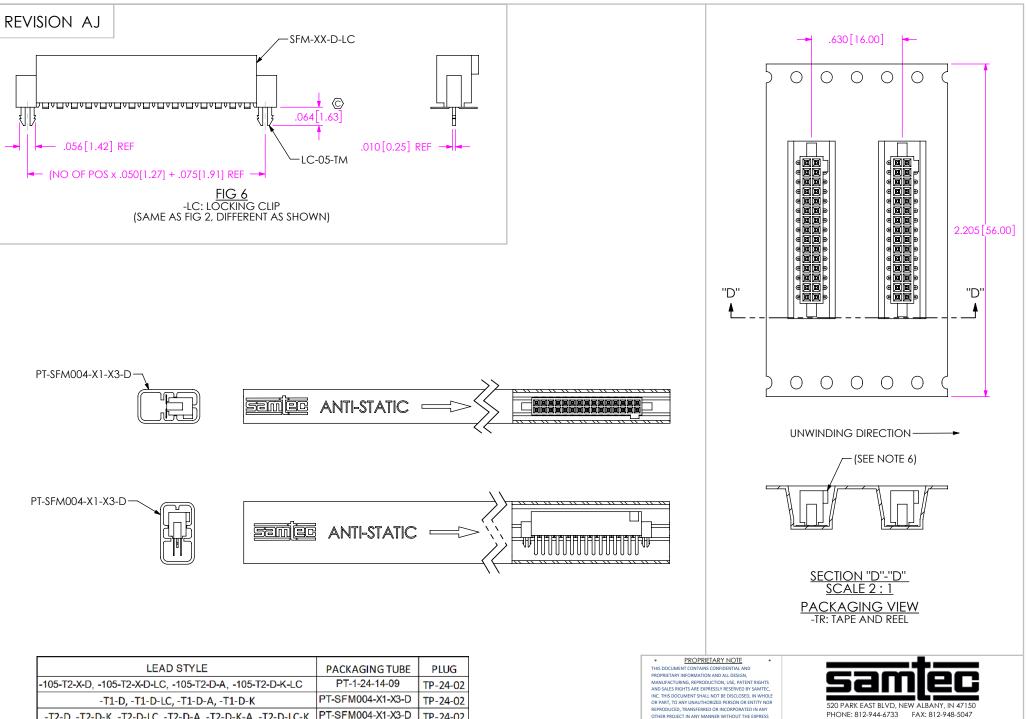

SHEET 3 OF 3

DESCRIPTION:

DWG. NO

BY: BRATCHER 5/25/01

| LEAD STYLE                                                                  | PACKAGING TUBE    | PLUG     |  |
|-----------------------------------------------------------------------------|-------------------|----------|--|
| -105-T2-X-D, -105-T2-X-D-LC, -105-T2-D-A, -105-T2-D-K-LC                    | PT-1-24-14-09     | TP-24-02 |  |
| -T1-D, -T1-D-LC, -T1-D-A, -T1-D-K                                           | PT-SFM004-X1-X3-D | TP-24-02 |  |
| -T2-D, -T2-D-K, -T2-D-LC, -T2-D-A, -T2-D-K-A, -T2-D-LC-K                    | PT-SFM004-X1-X3-D | TP-24-02 |  |
| -102-T1-D, -102-T1-D-LC, -102-T1-D-A, -102-T1-D-K                           | PT-1-24-15-09     | TP-24-02 |  |
| *FOR MACHINE LOADING OF TUBES FOR PARTS W/O PADS USE PT-1-24-14-09 TP-24-02 |                   |          |  |

FOR MACHINE LOADING OF TUBES FOR PARTS W/O PADS USE PT-1-24-14-09, TP-24-02

5 POS -T1 LEAD STYLE MAY BE TUBED USING PT-1-24-15-09, TP-24-02

F:\DWG\MISC\MKTG\SFC-1XX-XX-D-XX-MKT.SLDDRW