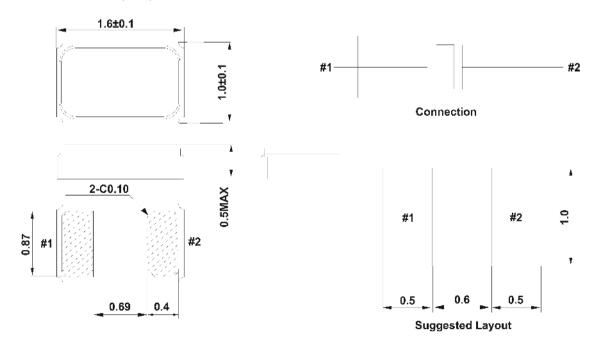

|
| Frequency Temperature Curve             | $(-0.036\pm10\%) \times 10^{-6} / ^{\circ}C^{2}$ |
| Equivalent Series Resistance (ESR) Max. | 90kΩ                                             |
| Driver Level (Typical)                  | 0.1µW                                            |
| Driver Level(Max)                       | 0.5μW                                            |
| Shunt Capacitance (C <sub>0</sub> )     | 1.2pF Typ.                                       |
| Insulation Resistance                   | More than 500Mohms at DC100V                     |
| Storage Temperature Range               | −55 ~ +125°C                                     |
| Aging @25 °C 1st Year (Max)             | ±3ppm/year                                       |

### **DIMENSION** (mm)