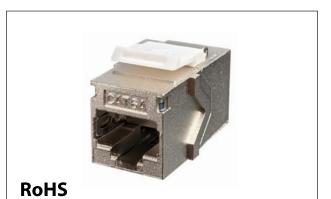

## PRODUCT SUMMARY

Keystone Cat7A/6A 10G Shielded RJ45 couplers provide feed-through patching via any industry-standard patch panel, keystone wall plate, or surface mount box.

The snap-in RJ45 10G Shielded connector jack is simple to install and provides a robust female to female in-line RJ45 Cat7A/6A connector coupler.

## FEATURES & BENEFITS

- Female to Female 10G CAT7A/6A STP RJ45 Keystone Coupler
- 50µ Gold Plated
- Snap-in design / Slim Style
- Available in 10 packs
- RoHS Compliant
- ANSI/TIA 568.2-D
- ISO/IEC 11801 Class Ea
- Compatible with Simply45 Keystone Snap-On ID Bars (p/n: S45-3790 sold separately)