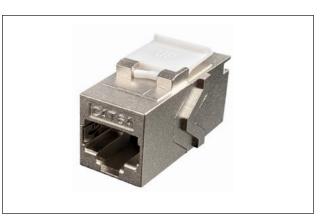

## PRODUCT SUMMARY

Keystone Cat7A/6A 10G Shielded RJ45 couplers provide feed-through patching via any industry-standard patch panel, keystone wall plate, or surface mount box.

The snap-in RJ45 10G Shielded connector jack is simple to install and provides a robust female to female in-line RJ45 Cat7A/6A connector coupler.

## FEATURES & BENEFITS

- Female to Female 10G CAT7A/6A STP RJ45 Keystone Coupler
- 50µ Gold Plated
- Snap-in design / Slim Style
- Available in 10 packs
- RoHS Compliant
- ANSI/TIA 568.2-D
- ISO/IEC 11801 Class Ea
- Compatible with Simply45 Keystone Snap-On ID Bars (p/n: S45-3790 sold separately)