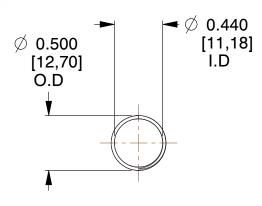

## **NOTES:**

1. Material : Spring Steel

2. Finish: Glod Irridite

3. Ends: Closed and Ground

4. Total Coils: 10.000

Sugg. Max. Deflection: 1.800 (in)
Sugg. Max. Load: 2.300 (lbs)

7. All Drawing Dimensions are in Inches [mm]

1.143

SCALE

11772

COMPONENT

COMPRESSION SPRINGS

UNIT

**SPRINGS** 

INCH [mm]