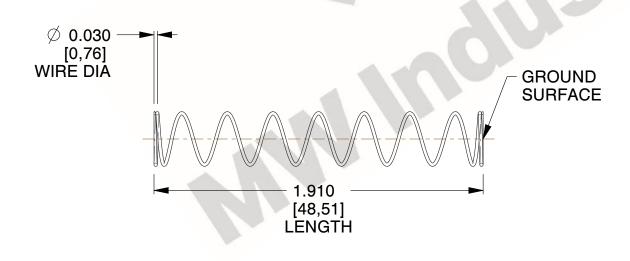

## **NOTES:**

1. Material : Spring Steel

2. Finish: Glod Irridite

3. Ends: Closed and Ground

4. Total Coils: 10.000

Sugg. Max. Deflection: 1.800 (in)
Sugg. Max. Load: 2.300 (lbs)

7. All Drawing Dimensions are in Inches [mm]

1.143

SCALE

11772

COMPONENT

COMPRESSION SPRINGS

UNIT

**SPRINGS** 

INCH [mm]