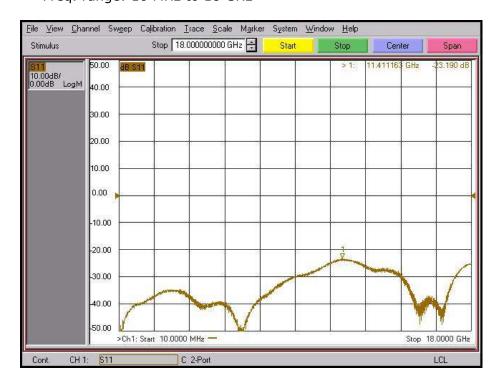

Max) @ 18 GHz

- Stainless steel (passivated)

### Specification

| Scope      | Specification        | AD07M06FS2                    |
|------------|----------------------|-------------------------------|
| Electrical | Impedance(Ohm)       | 50                            |
|            | Operation Freq.(GHz) | DC to 18 GHz                  |
|            | VSWR (Max)           | 1.2 : 1                       |
| Material   | Dielectric           | PTFE                          |
|            | Center Contact       | Brass (gold plated)           |
|            | Body                 | Passivated<br>Stainless Steel |

<sup>\*</sup> RoHS Compliant

# Precision Test Adapters

## N(M) to SMA(F)



### Drawing

Part No.: AD07M06FS2



#### **■** Test Result

\* Freq. range: 10 MHz to 18 GHz