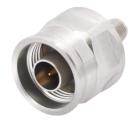

## N(M) to SMA(F)

**Withwave's Precision Test Adapters** are designed based on precision microwave interconnection technologies. This N(M) to SMA(F) adapter is manufactured to precise microwave specifications and constructed with male gender on side 1 and female gender side 2.