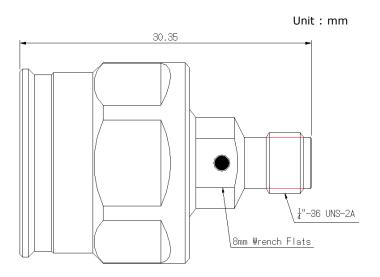

Features

- Frequency range : DC to 18 GHz - VSWR : 1.2 : 1(Max) @ 18 GHz

- Stainless steel (passivated)

### Specification

| Scope      | Specification        | AD07M06FS2                    |
|------------|----------------------|-------------------------------|
| Electrical | Impedance(Ohm)       | 50                            |
|            | Operation Freq.(GHz) | DC to 18 GHz                  |
|            | VSWR (Max)           | 1.2 : 1                       |
| Material   | Dielectric           | PTFE                          |
|            | Center Contact       | Brass (gold plated)           |
|            | Body                 | Passivated<br>Stainless Steel |

<sup>\*</sup> RoHS Compliant

# Precision Test Adapters

## N(M) to SMA(F)



### Drawing

Part No.: AD07M06FS2



#### **■** Test Result

\* Freq. range: 10 MHz to 18 GHz