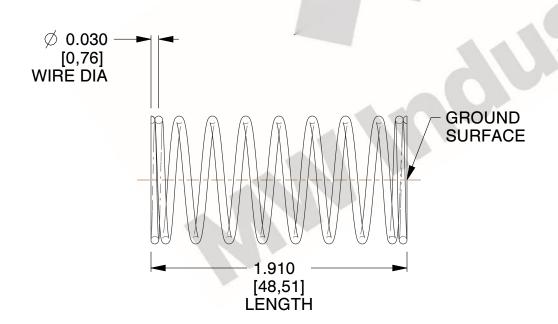

## **NOTES:**

1. Material : Stainless Steel

2. Finish: Glod Irridite

3. Ends: Closed and Ground

4. Total Coils: 10.000

Sugg. Max. Deflection: 0.290 (in)
 Sugg. Max. Load: 2.300 (lbs)

7. All Drawing Dimensions are in Inches [mm]

SCALE

2.667

11772

COMPONENT

COMPRESSION SPRINGS

UNIT
INCH [mm]
SHEET

**SPRINGS** 

1 of 1