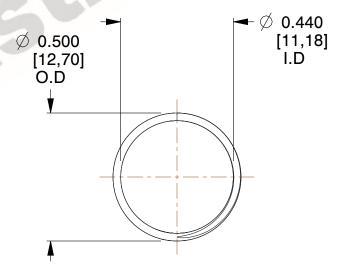

## **NOTES:**

1. Material : Stainless Steel

2. Finish: Glod Irridite

3. Ends: Closed and Ground

4. Total Coils: 10.000

Sugg. Max. Deflection: 0.290 (in)
 Sugg. Max. Load: 2.300 (lbs)

7. All Drawing Dimensions are in Inches [mm]

SCALE

2.667

11772

COMPONENT

COMPRESSION SPRINGS

UNIT
INCH [mm]
SHEET

**SPRINGS** 

1 of 1