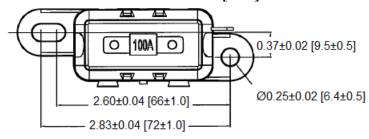

# Type BLC-06B Fuse Block MID Limiter Fuses



www.optifuse.com

(619) 593-5050

## **Specifications:**

**Voltage Rating:** 32VDC

Current Rating: 30A~100A (max.)

Wire Sizes: #2-8AWG

Fuse Type: For Use with AMI fuse Torque Rating: 20 in-Ib (2.25Nm) max

**Mounting Torque Rating:** 44 in-Ib (5Nm) max M6 screws with washers(recommended)

Temperature Rating: -40 °C to 125 °C

**Terminals:** M5 Threaded Studs and Hex Nuts for fuse mounting

### Material:

Cover: Nylon-66 (Black)
Housing: PBT.(Black)
Screw: Ni-Plated Steel Studs

### **Mechanical Dimensions: Inches [mm]**











#### Warning:

-Operation beyond the specified maximum ratings or improper use may result in damage and possible electrical arcing and/or flame.



-Avoid contact of device with chemical solvent. Prolonged contact may damage the device performance.

Note: All specifications subject to change without notice.

Rev B 11/2019 - Page: 1/1

Code S02-01H