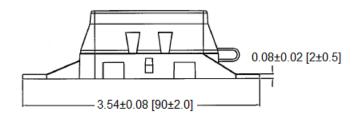

# Type BLC-06B Fuse Block MID Limiter Fuses



www.optifuse.com

(619) 593-5050

## **Specifications:**

**Voltage Rating:** 32VDC

Current Rating: 30A~100A (max.)

Wire Sizes: #2-8AWG

Fuse Type: For Use with AMI fuse Torque Rating: 20 in-Ib (2.25Nm) max

**Mounting Torque Rating:** 44 in-Ib (5Nm) max M6 screws with washers(recommended)

Temperature Rating: -40 °C to 125 °C

**Terminals:** M5 Threaded Studs and Hex Nuts for fuse mounting

### Material:

Cover: Nylon-66 (Black)
Housing: PBT.(Black)
Screw: Ni-Plated Steel Studs

### **Mechanical Dimensions: Inches [mm]**











#### Warning:

-Operation beyond the specified maximum ratings or improper use may result in damage and possible electrical arcing and/or flame.



-Avoid contact of device with chemical solvent. Prolonged contact may damage the device performance.

Note: All specifications subject to change without notice.

Rev B 11/2019 - Page: 1/1

Code S02-01H