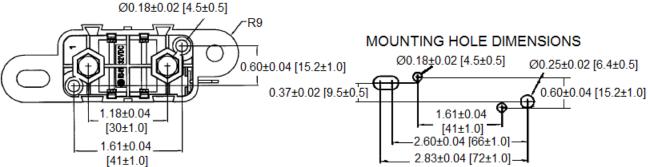

# Type BLC-06B Fuse Block MID Limiter Fuses



www.optifuse.com

(619) 593-5050

## **Specifications:**

**Voltage Rating:** 32VDC

Current Rating: 30A~100A (max.)

Wire Sizes: #2-8AWG

Fuse Type: For Use with AMI fuse Torque Rating: 20 in-Ib (2.25Nm) max

**Mounting Torque Rating:** 44 in-Ib (5Nm) max M6 screws with washers(recommended)

Temperature Rating: -40 °C to 125 °C

**Terminals:** M5 Threaded Studs and Hex Nuts for fuse mounting

### Material:

Cover: Nylon-66 (Black)
Housing: PBT.(Black)
Screw: Ni-Plated Steel Studs

### **Mechanical Dimensions: Inches [mm]**











#### Warning:

-Operation beyond the specified maximum ratings or improper use may result in damage and possible electrical arcing and/or flame.



-Avoid contact of device with chemical solvent. Prolonged contact may damage the device performance.

Note: All specifications subject to change without notice.

Rev B 11/2019 - Page: 1/1

Code S02-01H