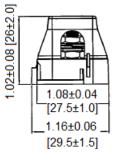

# Type BLC-06B Fuse Block MID Limiter Fuses



www.optifuse.com

(619) 593-5050

## **Specifications:**

**Voltage Rating:** 32VDC

Current Rating: 30A~100A (max.)

Wire Sizes: #2-8AWG

Fuse Type: For Use with AMI fuse Torque Rating: 20 in-Ib (2.25Nm) max

**Mounting Torque Rating:** 44 in-Ib (5Nm) max M6 screws with washers(recommended)

Temperature Rating: -40 °C to 125 °C

**Terminals:** M5 Threaded Studs and Hex Nuts for fuse mounting

### Material:

Cover: Nylon-66 (Black)
Housing: PBT.(Black)
Screw: Ni-Plated Steel Studs

### **Mechanical Dimensions: Inches [mm]**











#### Warning:

-Operation beyond the specified maximum ratings or improper use may result in damage and possible electrical arcing and/or flame.



-Avoid contact of device with chemical solvent. Prolonged contact may damage the device performance.

Note: All specifications subject to change without notice.

Rev B 11/2019 - Page: 1/1

Code S02-01H